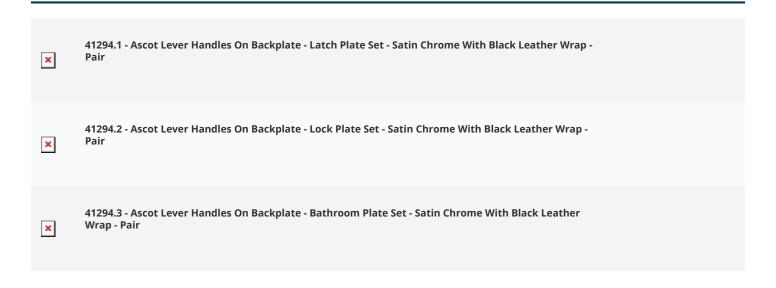

- Satin (brushed) chrome finish lever handles.
- Ideal for residential use.
- Available in three options, latch plate, lock plate and bathroom turn & release plate.

## **Finish Details**

• Satin chrome with black leather wrap.

# **Alternative Finishes Available**

- Satin chrome with brown leather wrap
- Polished chrome with brown leather wrap
- Polished chrome with black leather wrap

# **Operation**

• Both levers are sprung to ensure the lever always returns to its starting position

### Size Information

- Back plate 185mm x 39mm
- Spindle Size 8mm x 8mm square UK Standard.

# **Fixings**

• Supplied with matching satin chrome wood screws.

### **Unit Of Sale**

• Lever handles are sold in pairs. (One pair consists of 1x left hand and 1x right hand).

#### **Products in this set**