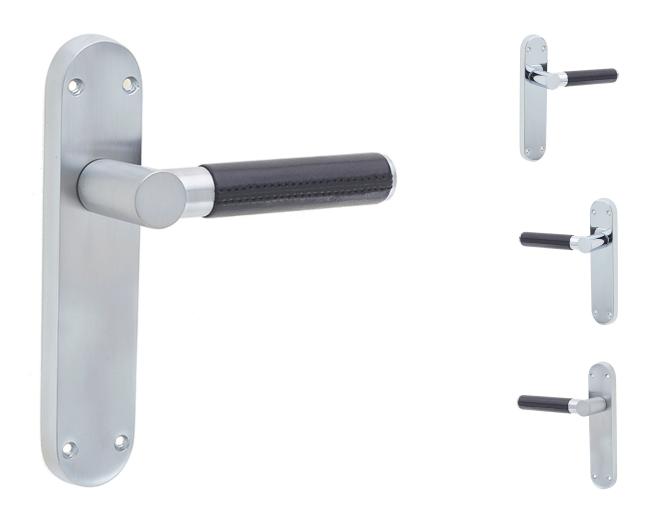

### **Door Handles With Backplate - Satin Chrome With Black Leather Wrap**

#### **Description**

- Tubular shape door handles with black leather wrap fitted to a radius design backplate.
- Satin (brushed) chrome finish lever handles.
- Ideal for residential use.
- Available in three options, latch plate, lock plate and bathroom turn & release plate.

## **Finish Details**

• Satin chrome with black leather wrap.

### Size Information

- Back plate 185mm x 39mm
- Spindle Size 8mm x 8mm square UK Standard.