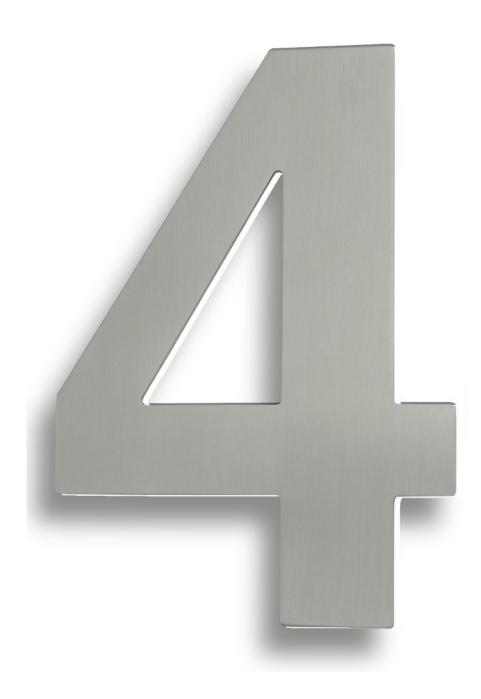

## **Description**

- 178mm high extra large modern design front door house numbers satin stainless steel
- Pin fix design no visible fixings or screws holes can be seen on the face of the number
- With built in "lugs" these numbers can be fitted "standing off" creating a shadow gap behind each number for an ultra modern architectural finish
- Made from high quality, marine grade 316 stainless steel these numbers are a brushed, satin finish
- Numbers 0 9 available
- Matching 89mm high letters a c (lower case) available
- Each number / letter is 2mm thick
- Pin fix fitting simply drill two holes into your wooden door or brick wall and push in to place (Rawl plugs provided if going into brick)