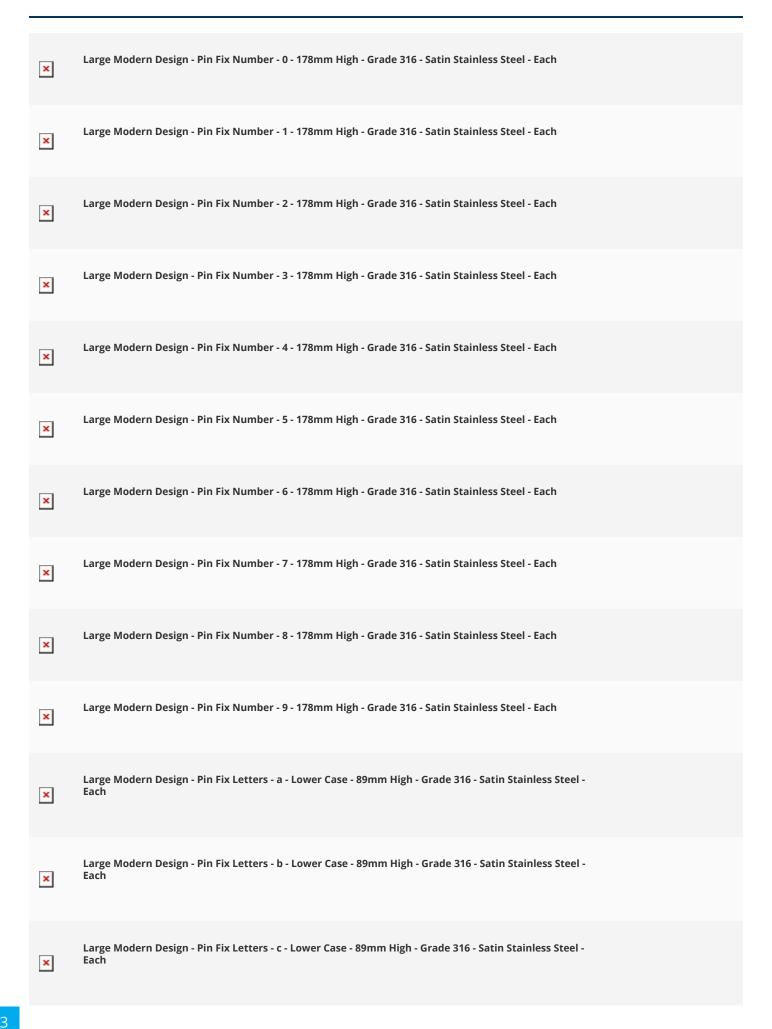

## **Description**

- 178mm high extra large modern design front door house numbers satin stainless steel
- Pin fix design no visible fixings or screws holes can be seen on the face of the number
- With built in "lugs" these numbers can be fitted "standing off" creating a shadow gap behind each number for an ultra modern architectural finish
- Made from high quality, marine grade 316 stainless steel these numbers are a brushed, satin finish
- Numbers 0 9 available
- Matching 89mm high letters a c (lower case) available
- Each number / letter is 2mm thick
- Pin fix fitting simply drill two holes into your wooden door or brick wall and push in to place (Rawl plugs provided if going into brick)