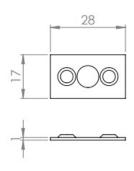

## **Dimensions**

|         | Width  | Height | Length |
|---------|--------|--------|--------|
| 15065.1 | 17.5mm | 28mm   | 101mm  |