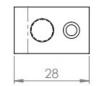

## **Dimensions**

|         | Width  | Height | Length |
|---------|--------|--------|--------|
| 15065.1 | 17.5mm | 28mm   | 101mm  |