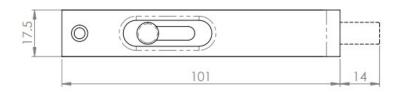

#### **Description**

- Small flush bolt, with slide knob for double doors.
- designed to be fitted into the leading edge of rhe slave door.

## **Dimensions**

|         | Width  | Height | Length |
|---------|--------|--------|--------|
| 15065.1 | 17.5mm | 28mm   | 101mm  |