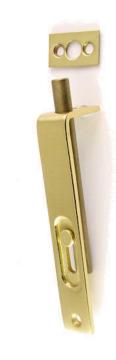

### Small Flush Bolt With Slide Knob For Double Doors - Polished Brass (Lacquered)

#### **Description**

- Small flush bolt, with slide knob for double doors.
- designed to be fitted into the leading edge of rhe slave door.