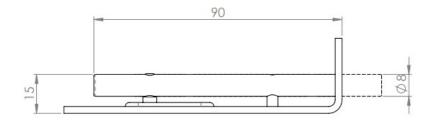

## **Dimensions**

|         | Width  | Height | Length |
|---------|--------|--------|--------|
| 15065.1 | 17.5mm | 28mm   | 101mm  |