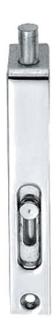

#### Small Flush Bolt With Slide Knob For Double Doors - Polished Chrome

## **Description**

- Small flush bolt, with slide knob for double doors.
- designed to be fitted into the leading edge of rhe slave door.

## **Finish**

• Polished Chrome