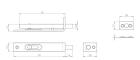

## **Dimensions**

|         | Width  | Height | Length |
|---------|--------|--------|--------|
| 15066.1 | 17.5mm | 28mm   | 101mm  |