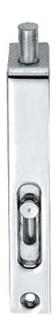

#### Small Flush Bolt With Slide Knob For Double Doors - Satin Nickel

### **Description**

- Small flush bolt, with slide knob for double doors.
- designed to be fitted into the leading edge of rhe slave door.