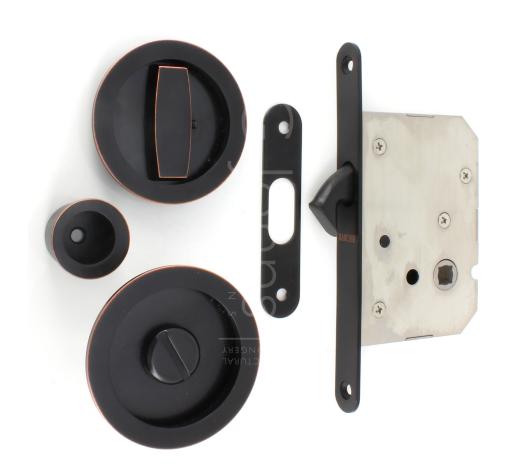

# **Description**

- Flush fitting bathroom hook lock set for sliding pocket doors.
- Ideal for use on sliding bathroom and toilet doors.
- Complete kit includes.
  - o 1x 70mm Deep sliding door bathroom hook lock
  - $\circ~1x$  Flush fitting snib turn and emergency release
  - o 1x Edge pull handle to help pull the sliding door out of the wall cavity (pocket).
- The thumb-turn is fitted to the inside of the sliding door which allows the door to be locked and unlocked.
- The release part of the lock is fitted on the outside of the sliding door and allows the door to be unlocked in an emergency by using a coin of screw driver.
- Suitable for use on doors between 35mm to 45mm thick.

### Dimensions

- Lock Case 70mm deep (50mm backset) mortice hook lock.
- Turn & Release 63mm Diameter x 11mm depth.
- Edge Pull 29mm diameter x 22mm depth.
- To Suit Door Thickness 35mm to 45mm thick.