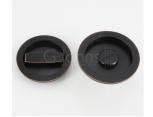

# **Description**

- Flush fitting bathroom hook lock set for sliding pocket doors.
- Ideal for use on sliding bathroom and toilet doors.
- Complete kit includes.
  - o 1x 70mm Deep sliding door bathroom hook lock
  - $\circ~1x$  Flush fitting snib turn and emergency release
  - o 1x Edge pull handle to help pull the sliding door out of the wall cavity (pocket).
- The thumb-turn is fitted to the inside of the sliding door which allows the door to be locked and unlocked.
- The release part of the lock is fitted on the outside of the sliding door and allows the door to be unlocked in an emergency by using a coin of screw driver.
- Suitable for use on doors between 35mm to 45mm thick.

### Dimensions

- Lock Case 70mm deep (50mm backset) mortice hook lock.
- Turn & Release 63mm Diameter x 11mm depth.
- Edge Pull 29mm diameter x 22mm depth.
- To Suit Door Thickness 35mm to 45mm thick.