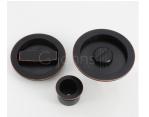

# **Description**

- Flush fitting bathroom hook lock set for sliding pocket doors.
- Ideal for use on sliding bathroom and toilet doors.
- Complete kit includes.
  - o 1x 70mm Deep sliding door bathroom hook lock
  - $\circ~1x$  Flush fitting snib turn and emergency release
  - o 1x Edge pull handle to help pull the sliding door out of the wall cavity (pocket).
- The thumb-turn is fitted to the inside of the sliding door which allows the door to be locked and unlocked.
- The release part of the lock is fitted on the outside of the sliding door and allows the door to be unlocked in an emergency by using a coin of screw driver.
- Suitable for use on doors between 35mm to 45mm thick.

### Dimensions

- Lock Case 70mm deep (50mm backset) mortice hook lock.
- Turn & Release 63mm Diameter x 11mm depth.
- Edge Pull 29mm diameter x 22mm depth.
- To Suit Door Thickness 35mm to 45mm thick.