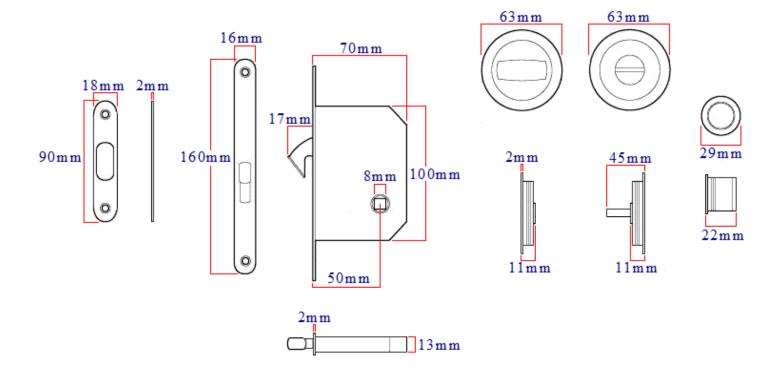

### Dimensions

- Lock Case 70mm deep (50mm backset) mortice hook lock.
- Turn & Release 63mm Diameter x 11mm depth.
- Edge Pull 29mm diameter x 22mm depth.
- To Suit Door Thickness 35mm to 45mm thick.