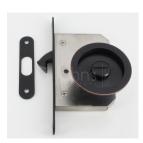

# **Description**

- Flush fitting bathroom hook lock set for sliding pocket doors.
- Ideal for use on sliding bathroom and toilet doors.
- Complete kit includes.
  - o 1x 70mm Deep sliding door bathroom hook lock
  - $\circ~1x$  Flush fitting snib turn and emergency release
  - o 1x Edge pull handle to help pull the sliding door out of the wall cavity (pocket).
- The thumb-turn is fitted to the inside of the sliding door which allows the door to be locked and unlocked.
- The release part of the lock is fitted on the outside of the sliding door and allows the door to be unlocked in an emergency by using a coin of screw driver.
- Suitable for use on doors between 35mm to 45mm thick.

### Dimensions

- Lock Case 70mm deep (50mm backset) mortice hook lock.
- Turn & Release 63mm Diameter x 11mm depth.
- Edge Pull 29mm diameter x 22mm depth.
- To Suit Door Thickness 35mm to 45mm thick.