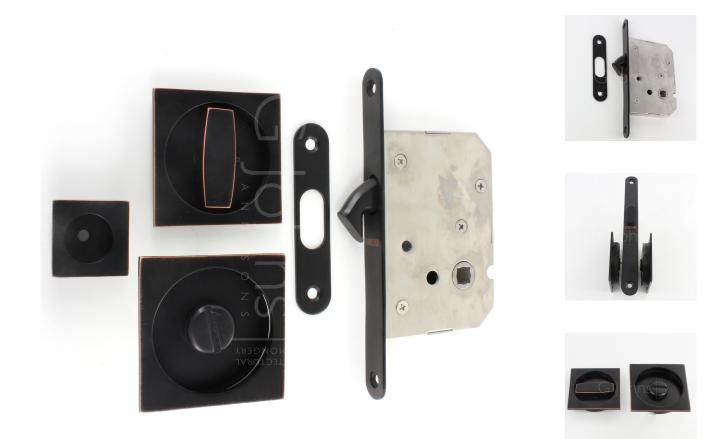

### **Product Images**

### Description

- Flush fitting square shape bathroom hook lock set for sliding pocket doors.
- Ideal for use on sliding bathroom and toilet doors.
- Complete kit includes.
  - $\circ~$  1x 70mm Deep sliding door bathroom hook lock
  - 1x Flush fitting snib turn and emergency release
  - $\circ$  1x Edge pull handle to help pull the sliding door out of the wall cavity (pocket).
- The thumb-turn is fitted to the inside of the sliding door which allows the door to be locked and unlocked.
- The release part of the lock is fitted on the outside of the sliding door and allows the door to be unlocked in an emergency by using a coin of screw driver.
- Suitable for use on doors between 35mm to 45mm thick.

### Finish

• Oil Rubbed Dark Bronze