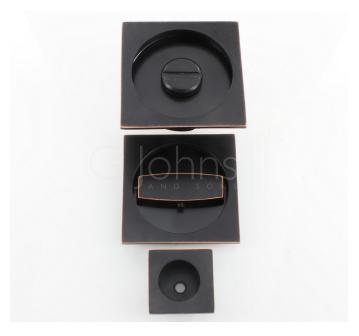

# Square Bathroom Hook Lock For Sliding Pocket Doors - With Turn And Release - Oil Rubbed Dark Bronze

### Description

- Flush fitting square shape bathroom hook lock set for sliding pocket doors.
- Ideal for use on sliding bathroom and toilet doors.
- Complete kit includes.
  - $\circ~$  1x 70mm Deep sliding door bathroom hook lock
  - 1x Flush fitting snib turn and emergency release
  - $\circ$  1x Edge pull handle to help pull the sliding door out of the wall cavity (pocket).
- The thumb-turn is fitted to the inside of the sliding door which allows the door to be locked and unlocked.
- The release part of the lock is fitted on the outside of the sliding door and allows the door to be unlocked in an emergency by using a coin of screw driver.
- Suitable for use on doors between 35mm to 45mm thick.

### Finish

• Oil Rubbed Dark Bronze