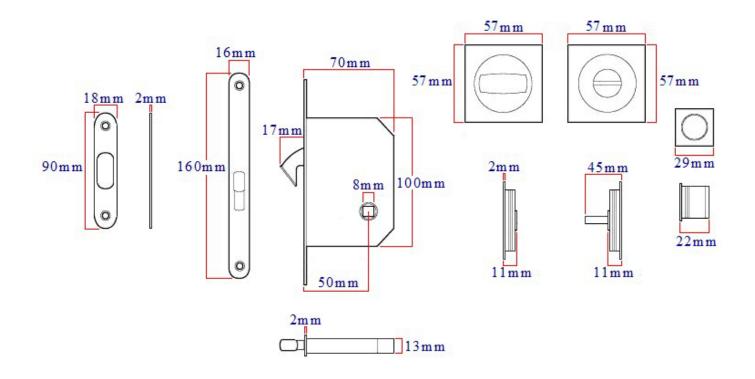

#### Dimensions

- Lock Case 70mm deep (50mm backset) mortice hook lock.
- Turn & Release 57mm x 57mm x 11mm depth.
- Edge Pull 29mm x 29mm x 22mm depth.
- To Suit Door Thickness 35mm to 45mm thick.