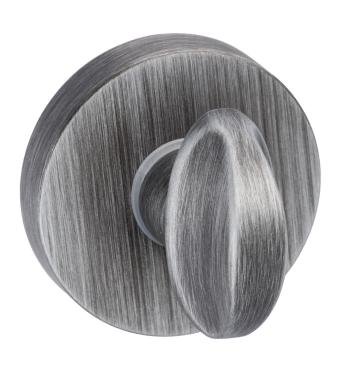

# Round Shape Bathroom Turn & Release Set - Urban Graphite

# **Description**

- Bathroom snib turn and coin emergency release set
- A turn and release consists of two parts
  - 1 a snib turn which is fitted on the inside of the bathroom and is used to lock the bathroom or toilet by twisting the snib a quarter turn to the left or right
  - 2 a release which is fitted on the outside of the bathroom. If some gets locked in the bathroom or toilet the snib can be released in an emergency by twisting a coin or screwdriver in the slotted part of the rose a quarter turn
- This turn and release set uses a 5mm x 5mm spindle (the metal shaft that goes through the door) this suits standard UK bath locks
- A turn and release is only the cosmetic part that you see on the outside of the door and requires a mechanism to work in conjunction with it,

## Finish

• Urban Graphite

## Dimensions

• Rose Diameter - 52mm