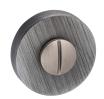

# **Description**

- Bathroom snib turn and coin emergency release set
- A turn and release consists of two parts
  - 1 a snib turn which is fitted on the inside of the bathroom and is used to lock the bathroom or toilet by twisting the snib a quarter turn to the left or right
  - 2 a release which is fitted on the outside of the bathroom. If some gets locked in the bathroom or toilet the snib can be released in an emergency by twisting a coin or screwdriver in the slotted part of the rose a quarter turn
- This turn and release set uses a 5mm x 5mm spindle (the metal shaft that goes through the door) this suits standard UK bath locks
- A turn and release is only the cosmetic part that you see on the outside of the door and requires a mechanism to work in conjunction with it,