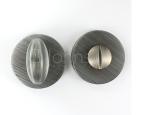

# **Description**

- Bathroom snib turn and coin emergency release set
- A turn and release consists of two parts
  - 1 a snib turn which is fitted on the inside of the bathroom and is used to lock the bathroom or toilet by twisting the snib a quarter turn to the left or right
  - 2 a release which is fitted on the outside of the bathroom. If some gets locked in the bathroom or toilet the snib can be released in an emergency by twisting a coin or screwdriver in the slotted part of the rose a quarter turn
- This turn and release set uses a 5mm x 5mm spindle (the metal shaft that goes through the door) this suits standard UK bath locks
- A turn and release is only the cosmetic part that you see on the outside of the door and requires a mechanism to work in conjunction with it,