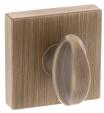

## Description

- Bathroom square snib turn and coin emergency release set
- A turn and release consists of two parts
  1 a snib turn which is fitted on the inside of the bathroom and is used to lock the bathroom or toilet by twisting the snib a quarter turn to the left or right

2 - a release which is fitted on the outside of the bathroom. If some gets locked in the bathroom or toilet the snib can be released in an emergency by twisting a coin or screwdriver in the slotted part of the rose a quarter turn

## Dimensions

- Rose Size 50mm x 50mm
- Rose Depth 10mm