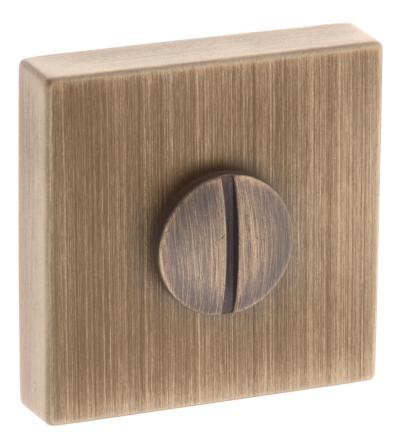

## Description

- Bathroom square snib turn and coin emergency release set
- A turn and release consists of two parts
  1 a snib turn which is fitted on the inside of the bathroom and is used to lock the bathroom or toilet by twisting the snib a quarter turn to the left or right

2 - a release which is fitted on the outside of the bathroom. If some gets locked in the bathroom or toilet the snib can be released in an emergency by twisting a coin or screwdriver in the slotted part of the rose a quarter turn

## Dimensions

- Rose Size 50mm x 50mm
- Rose Depth 10mm