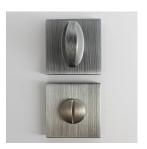

# Description

- Bathroom square snib turn and coin emergency release set
- A turn and release consists of two parts
  - 1 a snib turn which is fitted on the inside of the bathroom and is used to lock the bathroom or toilet by twisting the snib a quarter turn to the left or right
  - 2 a release which is fitted on the outside of the bathroom. If some gets locked in the bathroom or toilet the snib can be released in an emergency by twisting a coin or screwdriver in the slotted part of the rose a quarter turn
- This turn and release set uses a 5mm x 5mm spindle (the metal shaft that goes through the door) this suits standard UK bath locks
- A turn and release is only the cosmetic part that you see on the outside of the door and requires a mechanism to work in conjunction with it, such as a bathroom lock or deadbolt