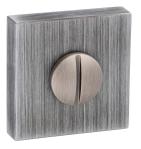

# Description

- Bathroom square snib turn and coin emergency release set
- A turn and release consists of two parts
  - 1 a snib turn which is fitted on the inside of the bathroom and is used to lock the bathroom or toilet by twisting the snib a quarter turn to the left or right
  - 2 a release which is fitted on the outside of the bathroom. If some gets locked in the bathroom or toilet the snib can be released in an emergency by twisting a coin or screwdriver in the slotted part of the rose a quarter turn
- This turn and release set uses a 5mm x 5mm spindle (the metal shaft that goes through the door) this suits standard UK bath locks
- A turn and release is only the cosmetic part that you see on the outside of the door and requires a mechanism to work in conjunction with it, such as a bathroom lock or deadbolt