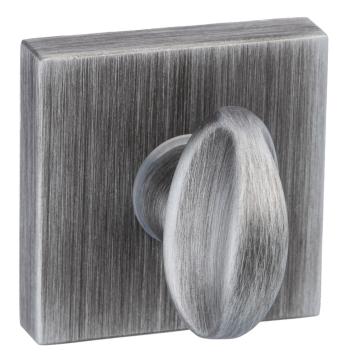

## **Square Shape Bathroom Turn & Release Set - Urban Graphite**

# Description

- Bathroom square snib turn and coin emergency release set
- A turn and release consists of two parts
  - 1 a snib turn which is fitted on the inside of the bathroom and is used to lock the bathroom or toilet by twisting the snib a quarter turn to the left or right
  - 2 a release which is fitted on the outside of the bathroom. If some gets locked in the bathroom or toilet the snib can be released in an emergency by twisting a coin or screwdriver in the slotted part of the rose a quarter turn
- This turn and release set uses a 5mm x 5mm spindle (the metal shaft that goes through the door) this suits standard UK bath locks
- A turn and release is only the cosmetic part that you see on the outside of the door and requires a mechanism to work in conjunction with it, such as a bathroom lock or deadbolt

#### Finish

• Urban Graphite

#### Dimensions

- Rose Size 50mm x 50mm
- Rose Depth 10mm