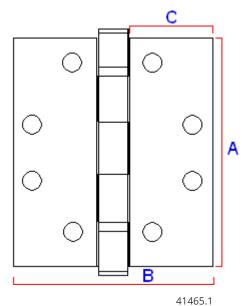

### Dimensions

| Height (H) | 76mm | А   |
|------------|------|-----|
| Width (W)  | 50mm | В   |
| Leaf Width | 20mm | С   |
| Thickness  | 2mm  | N/A |

**Dimension On Diagram** 