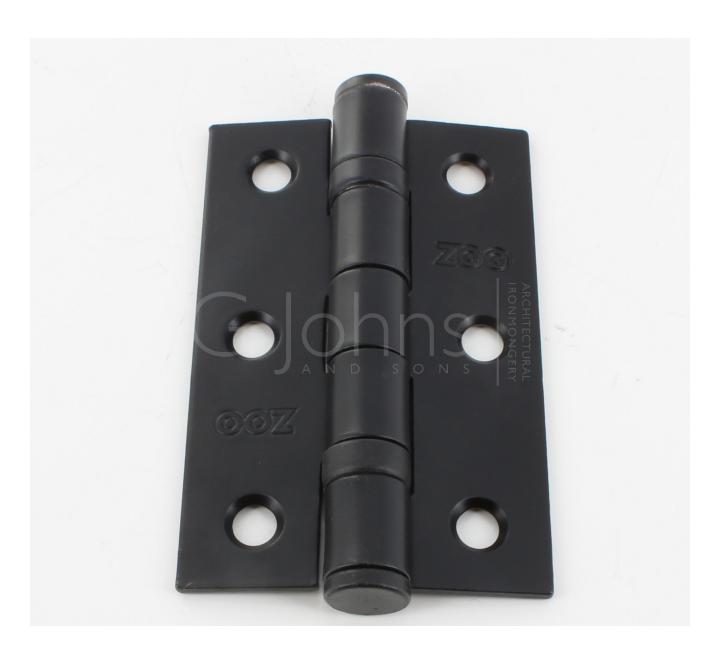

# Ball Bearing Hinges - 76mm x 50mm - Matt Black

## Description

• Hinges suitable for internal or external doors

• 2 ball bearings for superior action and wear-ability

#### Finish

• Matt black