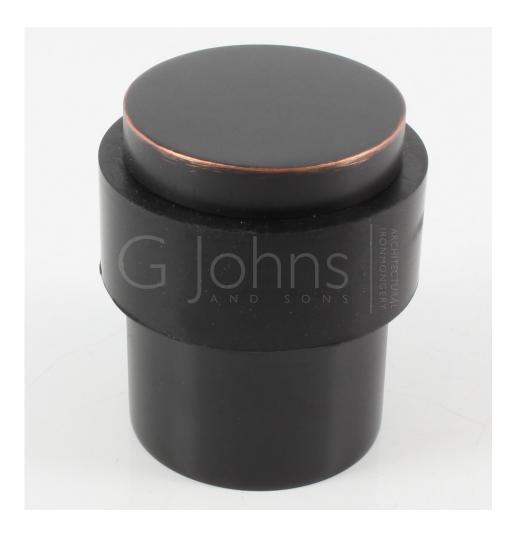

### Floor Mounted Door Stop - Oil Rubbed Dark Bronze

#### Description

- Floor mounted door stop
- Two part design allows for concealed fixing
- Plain head with black rubber ring
- Designed to stop doors from hitting a wall when opened too far

# **Finish Details**

• Oil Rubbed Dark Bronze

## **Size Information**

- 35mm Overall diameter
- 30mm Inner diameter
- 40mm Projection

# **Fixings**

• Two part design allows for concealed fixing with a single fixing screw