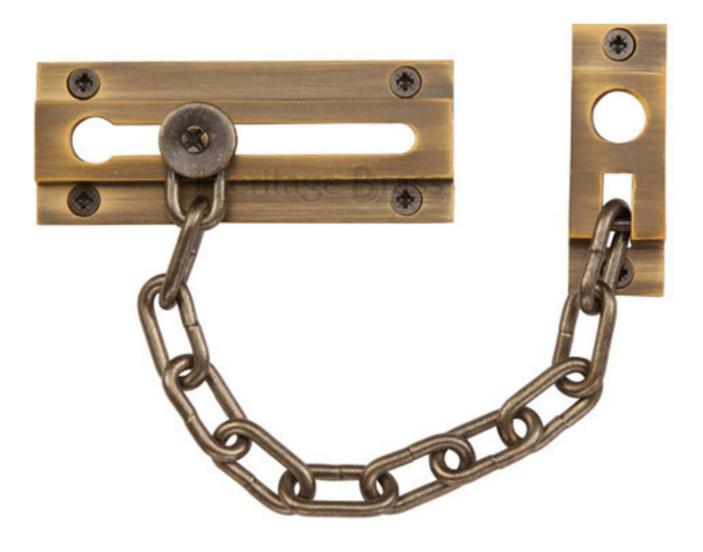

# **Product Images**

# **Description**

Security door chain

#### **Finish**

• Light Antique Brass

### Important Info Before You Buy

- To operate close door and Slide chain in to keep
- Door is restricted to length of chain when opened
- Ideal for wooden doors with no glass or viewer so you can see who's at the door with out fully opening it
- Comes with fixing screws