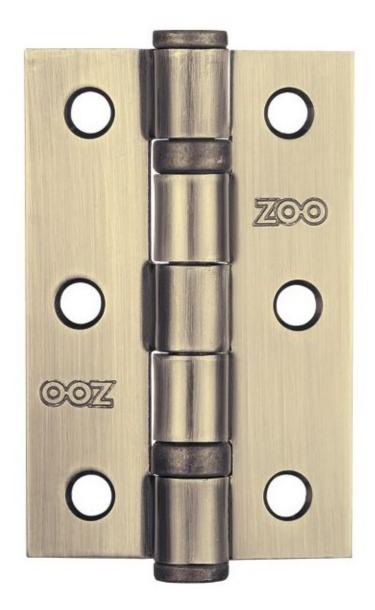

## **Product Images**

## **Description**

- Antique brass ball bearing hinges suitable for internal or external doors
- 2 ball bearings for superior action and wear-ability

#### **Finish**

• Antique brass