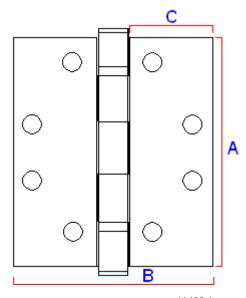

#### **Dimensions**

|            | 41482.1 | Dimension On Diagram |
|------------|---------|----------------------|
| Height (H) | 76mm    | Α                    |
| Width (W)  | 50mm    | В                    |
| Leaf Width | 20mm    | С                    |
| Thickness  | 2mm     | N/A                  |