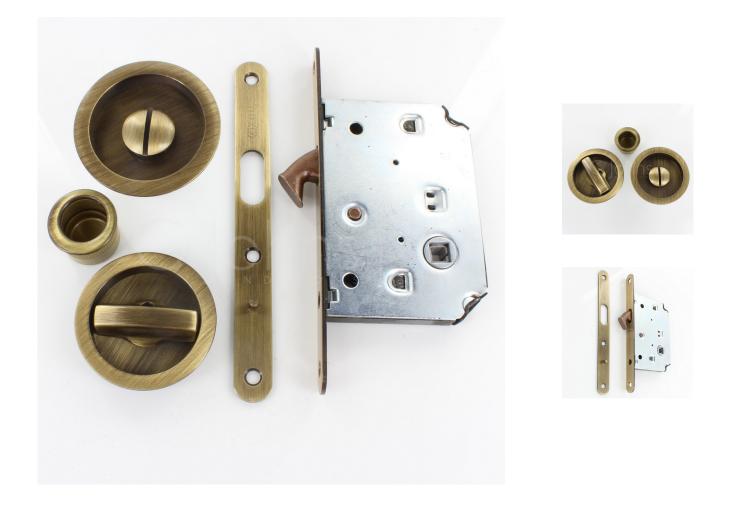

## **Product Images**

# Description

- Antique brass finish flush fitting bathroom hook lock set for sliding pocket doors.
- Ideal for use on sliding bathroom and toilet doors.
- Complete kit includes.
  - 1x 70mm Deep sliding door bathroom hook lock
  - $\circ~$  1x Flush fitting snib turn and emergency release
  - 1x Edge pull handle to help pull the sliding door out of the wall cavity (pocket).
- The thumb-turn is fitted to the inside of the sliding door which allows the door to be locked and unlocked.
- The release part of the lock is fitted on the outside of the sliding door and allows the door to be unlocked in an emergency by using a coin of screw driver.

## Dimensions

- Lock Case 70mm deep (50mm backset) mortice hook lock.
- Turn & Release 63mm Diameter x 11mm depth.
- Edge Pull 29mm diameter x 22mm depth.
- To Suit Door Thickness 35mm to 45mm thick.

#### **Products in this set**