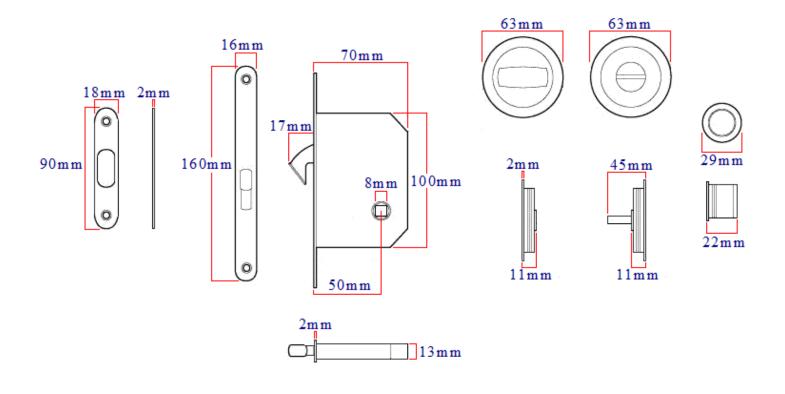

## Dimensions

- Lock Case 70mm deep (50mm backset) mortice hook lock.
- Turn & Release 63mm Diameter x 11mm depth.
- Edge Pull 29mm diameter x 22mm depth.
- To Suit Door Thickness 35mm to 45mm thick.