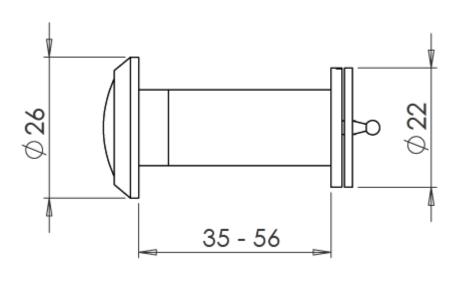

#### **Dimensions**

- Outside lense diameter 26mm
- Internal cover diameter 22mm
- To suit door thickness 35mm 55mm
- Tube diameter 14mm