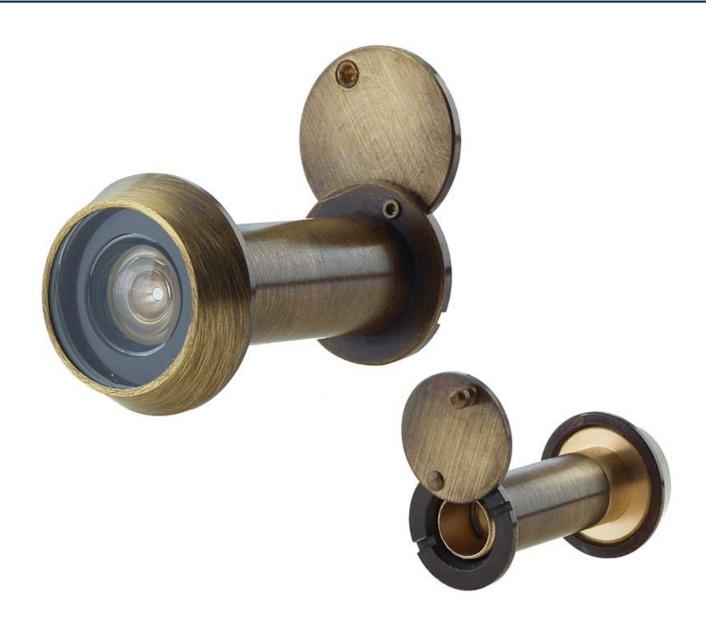

## **Product Images**

### **Description**

- Antique brass fire rated spy hole for front doors.
- Designed for use on 30 minute and 60 minute fire doors.

- FD30 and FD60 fire rated without intumescent.
- Perfect for retro-fitting standard door viewers.
- 19mm diameter crystal glass lenses.
- Robust shutter, cover for the inside of door includued.
- Suits doors 35-55mm thick.
- Angle of vision 180°
- Manufactured to Technical Schedule TS002. for door viewers

#### **Finish**

• Antique brass