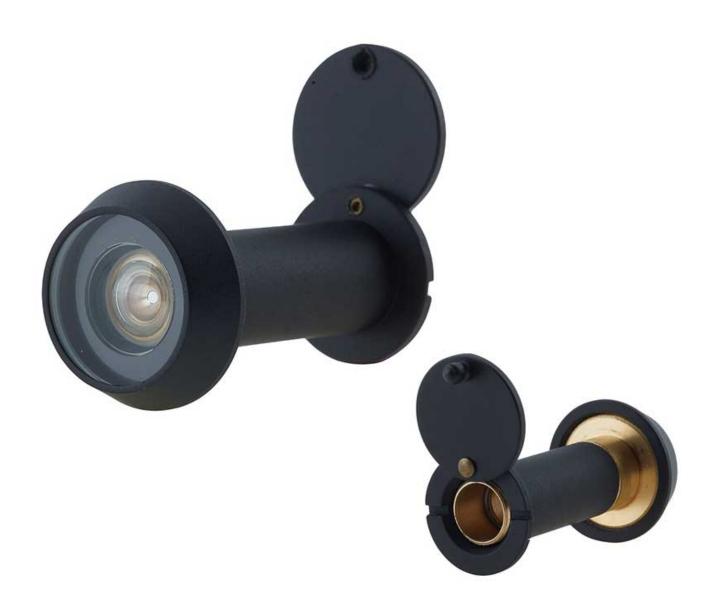

## **Product Images**

## **Description**

- Matt black fire rated spy hole for front doors.
- Designed for use on 30 minute and 60 minute fire doors.

- FD30 and FD60 fire rated without intumescent.
- Perfect for retro-fitting standard door viewers.
- 19mm diameter crystal glass lenses.
- Robust shutter, cover for the inside of door includued.
- Suits doors 35-55mm thick.
- Angle of vision 180°
- Manufactured to Technical Schedule TS002. for door viewers

#### **Finish**

• Matt black