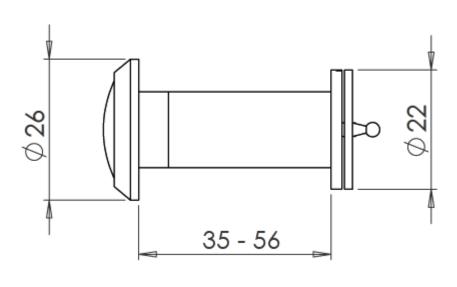

#### **Dimensions**

- Outside lense diameter 26mm
- Internal cover diameter 22mm
- To suit door thickness 35mm 55mm
- Tube diameter 14mm