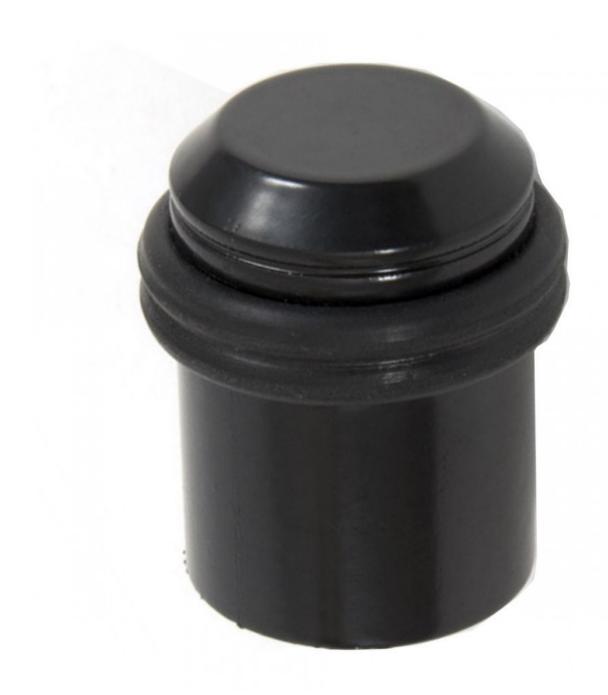

# Floor Mounted Door Stop - 30mm Diameter - Matt Black

#### **Description**

- Floor mounted door stop
- Two part design allows for concealed fixing
- Plain head with black rubber ring
- Designed to stop doors from hitting a wall when opened too far

## **Finish Details**

• Matt Black

## **Size Information**

• 30mm Overall diameter