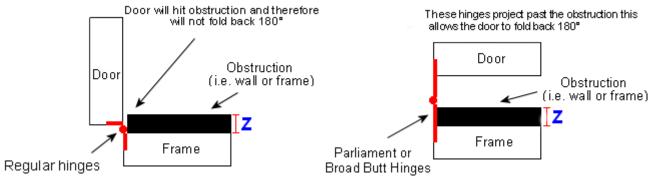

## **Product Images**

- Parliament projection hinges for double, patio and French doors.
- Projects doors clear of architraves, window boards or down pipes
- Hinges allow doors to fold back 180 degrees
- Heavy duty for high use fire doors
- For exterior / interior use
- Measurements are leaf height x inside clearance x fully open width
- Inside clearance measurement is between the wings of the hinge and is the maximum projection you can achieve on lightweight doors
- For glazed or solid doors, inset the hinge leaf an additional 15% each side, for example 30% less projection

Important Info Before You Buy

• Parliament hinges are used to help project or "throw" a door past an obstruction so it can fold back on it's self 180degrees

- Suitable for wooden doors
- Hinges are sold and priced in pairs and come supplied with screws