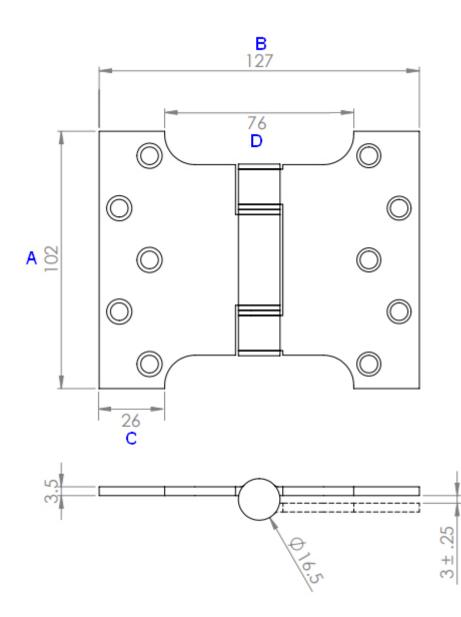

### Dimensions

Available in 3 Sizes

31143.1 - (102mm x 102mm x 4mm)

31143.2 - (102mm x 127mm x 4mm)

31143.3 - (102mm x 152mm x 4mm)

|                  | 41490.1 | 41490.2 | 41490.3 | Dimension On Diagram |
|------------------|---------|---------|---------|----------------------|
| Height           | 102mm   | 102mm   | 102mm   | A                    |
| Width            | 102mm   | 127mm   | 152mm   | В                    |
| Leaf Width       | 26mm    | 26mm    | 26mm    | С                    |
| Projection given | 50mm    | 76mm    | 102mm   | D                    |
| Thickness        | 4mm     | 4mm     | 4mm     | N/A                  |