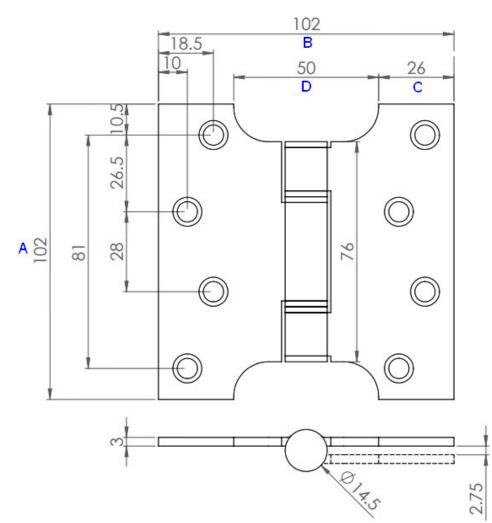

### Dimensions

Available in 3 Sizes

31143.1 - (102mm x 102mm x 4mm)

31143.2 - (102mm x 127mm x 4mm)

31143.3 - (102mm x 152mm x 4mm)

|                  | 41490.1 | 41490.2 | 41490.3 | Dimension On Diagram |
|------------------|---------|---------|---------|----------------------|
| Height           | 102mm   | 102mm   | 102mm   | A                    |
| Width            | 102mm   | 127mm   | 152mm   | В                    |
| Leaf Width       | 26mm    | 26mm    | 26mm    | С                    |
| Projection given | 50mm    | 76mm    | 102mm   | D                    |
| Thickness        | 4mm     | 4mm     | 4mm     | N/A                  |