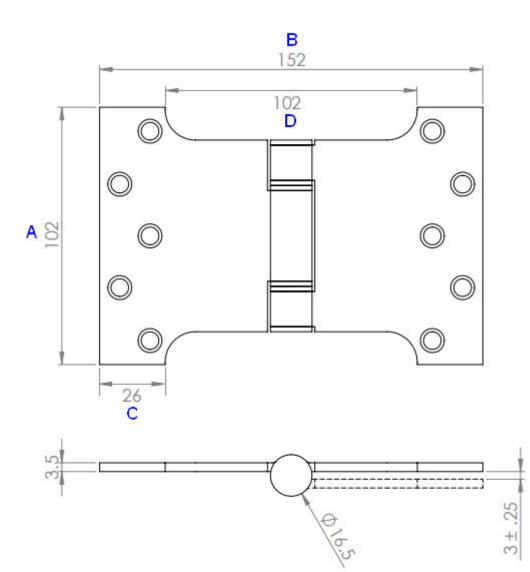

### Dimensions

Available in 3 Sizes

31143.1 - (102mm x 102mm x 4mm)

31143.2 - (102mm x 127mm x 4mm)

31143.3 - (102mm x 152mm x 4mm)

|                  | 41490.1 | 41490.2 | 41490.3 | Dimension On Diagram |
|------------------|---------|---------|---------|----------------------|
| Height           | 102mm   | 102mm   | 102mm   | A                    |
| Width            | 102mm   | 127mm   | 152mm   | В                    |
| Leaf Width       | 26mm    | 26mm    | 26mm    | С                    |
| Projection given | 50mm    | 76mm    | 102mm   | D                    |
| Thickness        | 4mm     | 4mm     | 4mm     | N/A                  |