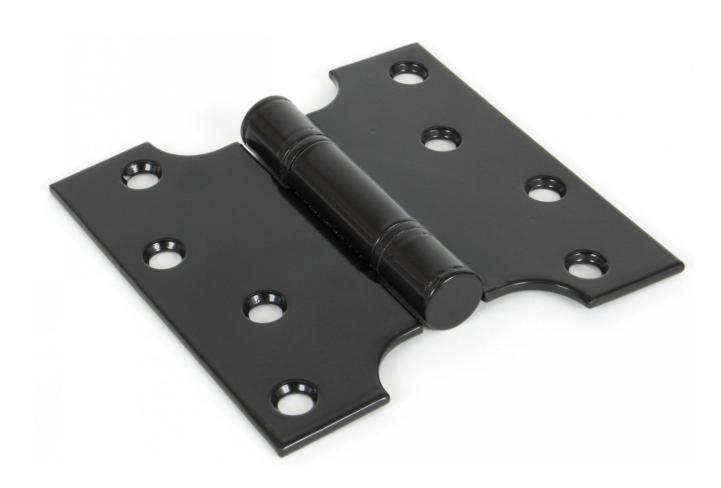

# Hi-Load Parliament Projection Hinges - Matt Black

## **Product Images**

- Parliament projection hinges for double, patio and French doors.
- Projects doors clear of architraves, window boards or down pipes
- Hinges allow doors to fold back 180 degrees
- Heavy duty for high use fire doors
- For exterior / interior use
- Measurements are leaf height x inside clearance x fully open width
- Inside clearance measurement is between the wings of the hinge and is the maximum projection you can achieve on lightweight doors
- For glazed or solid doors, inset the hinge leaf an additional 15% each side, for example 30% less projection

Important Info Before You Buy

• Parliament hinges are used to help project or "throw" a door past an obstruction so it can fold back on it's self 180degrees

- Suitable for wooden doors
- Hinges are sold and priced in pairs and come supplied with screws