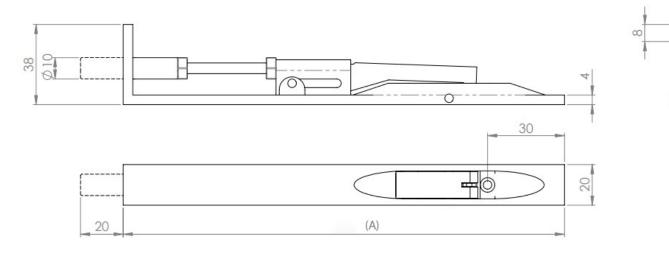

## Dimensions

⊚

|         | Length (A) | Width | Depth |
|---------|------------|-------|-------|
| 41491.1 | 150mm      | 20mm  | 38mm  |