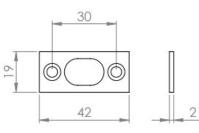

## Dimensions

⊚

|         | Length (A) | Width | Depth |
|---------|------------|-------|-------|
| 41491.1 | 150mm      | 20mm  | 38mm  |