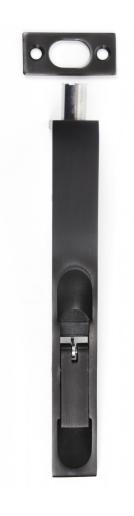

### Lever Action Flush Bolt For Double Doors - Suitable For Use On FD30 / FD60 Fire Rated Doors -154mm x 19mm - Matt Black

### Description

- Lever action flush bolts for double doors.
- Designed to be fitted into the leading edge of the slave door.
- Suitable for use on FD30 / FD60 fire rated doors, when used in conjunction with the (41667) intumescent kit.