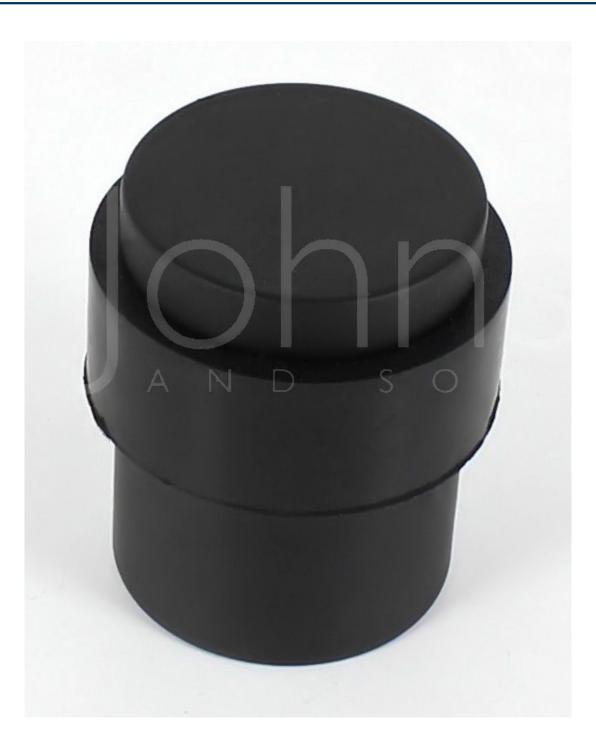

#### **Product Images**

- Floor mounted door stop
- Two part design allows for concealed fixing
- Plain head with black rubber ring
- Designed to stop doors from hitting a wall when opened too far