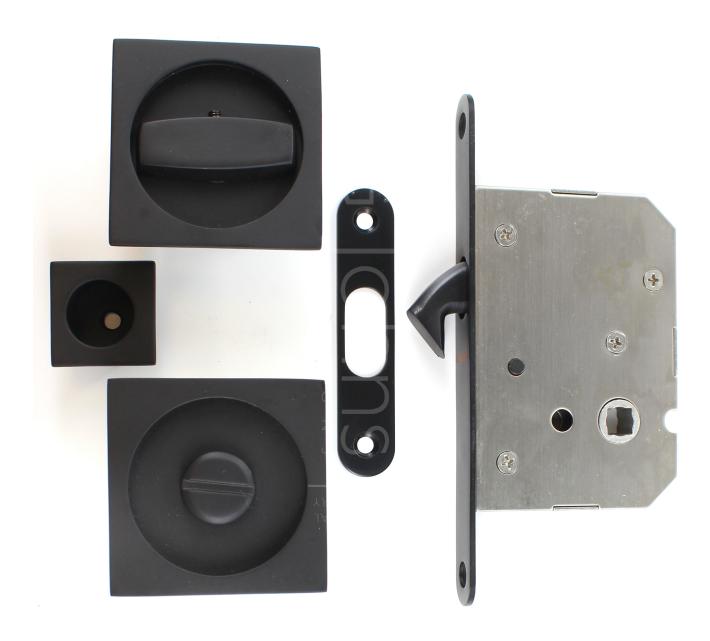

## **Product Images**

- Flush fitting square shape bathroom hook lock set for sliding pocket doors.
- Ideal for use on sliding bathroom and toilet doors.
- Complete kit includes.
  - o 1x 70mm Deep sliding door bathroom hook lock
  - o 1x Flush fitting snib turn and emergency release
  - o 1x Edge pull handle to help pull the sliding door out of the wall cavity (pocket).
- The thumb-turn is fitted to the inside of the sliding door which allows the door to be locked and unlocked.
- The release part of the lock is fitted on the outside of the sliding door and allows the door to be unlocked in an emergency by using a coin of screw driver.
- Suitable for use on doors between 35mm to 45mm thick.

## **Finish**

Matt Black

## **Dimensions**

- Lock Case 70mm deep (50mm backset) mortice hook lock.
- Turn & Release 57mm x 57mm x 11mm depth.
- Edge Pull 29mm x 29mm x 22mm depth.
- To Suit Door Thickness 35mm to 45mm thick.

41504.1 - Square Bathroom Hook Lock With Round Turn And Release For Sliding Pocket Doors - Matt Black - Set