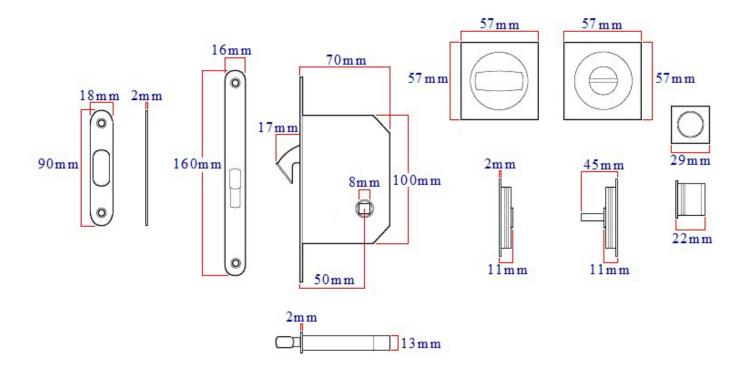

## **Dimensions**

- Lock Case 70mm deep (50mm backset) mortice hook lock.
- Turn & Release 57mm x 57mm x 11mm depth.
- Edge Pull 29mm x 29mm x 22mm depth.
- To Suit Door Thickness 35mm to 45mm thick.

41504.1 - Square Bathroom Hook Lock With Round Turn And Release For Sliding Pocket Doors - Matt Black - Set