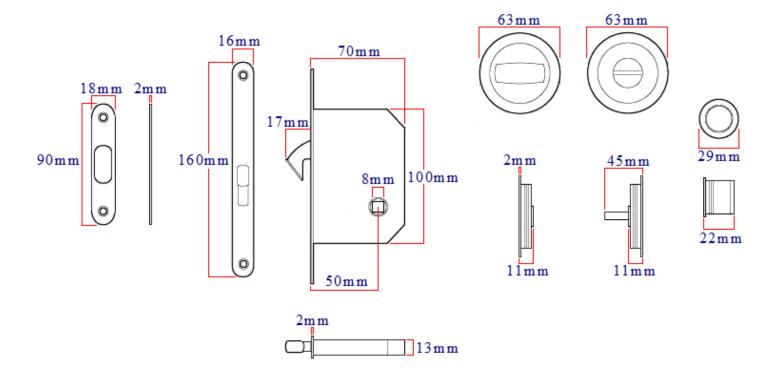

## **Dimensions**

- Lock Case 70mm deep (50mm backset) mortice hook lock.
- Turn & Release 63mm Diameter x 11mm depth.
- Edge Pull 29mm diameter x 22mm depth.
- To Suit Door Thickness 35mm to 45mm thick.