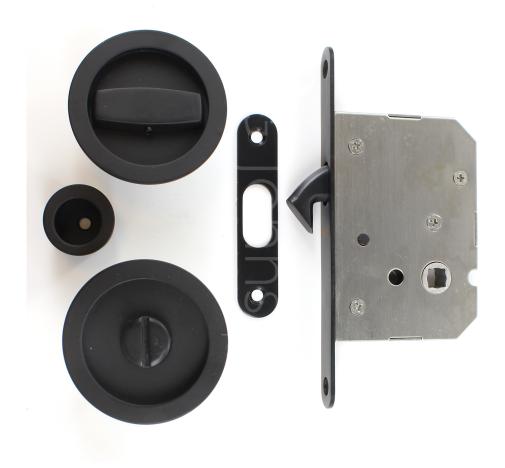

## **Description**

- Flush fitting bathroom hook lock set for sliding pocket doors.
- Ideal for use on sliding bathroom and toilet doors.
- Complete kit includes.
  - o 1x 70mm Deep sliding door bathroom hook lock
  - $\circ~$  1x Flush fitting snib turn and emergency release
  - o 1x Edge pull handle to help pull the sliding door out of the wall cavity (pocket).
- The thumb-turn is fitted to the inside of the sliding door which allows the door to be locked and unlocked.
- The release part of the lock is fitted on the outside of the sliding door and allows the door to be unlocked in an emergency by using a coin of screw driver.

## **Dimensions**

- Lock Case 70mm deep (50mm backset) mortice hook lock.
- Turn & Release 63mm Diameter x 11mm depth.
- Edge Pull 29mm diameter x 22mm depth.
- To Suit Door Thickness 35mm to 45mm thick.