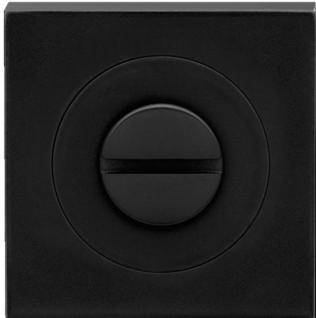

## Bathroom Turn & Release Set - Square Shape - Matt Black

## **Description**

- Bathroom turn & release set
- Square shape with push on rose
- 52mm x 52mm x 10mm
- 5mm x 5mm square spindle
- Designed to be used in conjunction with a bathroom mortice lock or a tubular dead bolt.
- Allows a bathroom / WC to be locked from the inside, in the event of an emergency the door can be unlocked via a coin or screw driver from the outside.
- Matt black finish.

41510.1 - Bathroom Turn & Release Set - Square Shape - 52mm x 52mm x 10mm - Matt Black