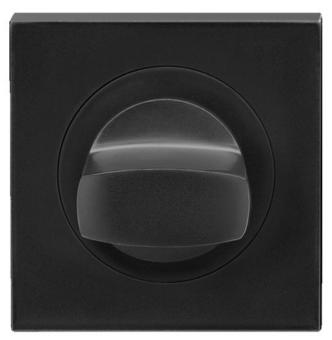

## Bathroom Turn & Release Set - Square Shape - Matt Black

## **Description**

- Bathroom turn & release set
- Square shape with push on rose
- 52mm x 52mm x 10mm
- 5mm x 5mm square spindle
- Designed to be used in conjunction with a bathroom mortice lock or a tubular dead bolt.
- Allows a bathroom / WC to be locked from the inside, in the event of an emergency the door can be unlocked via a coin or screw driver from the outside.
- Matt black finish.

41510.1 - Bathroom Turn & Release Set - Square Shape - 52mm x 52mm x 10mm - Matt Black