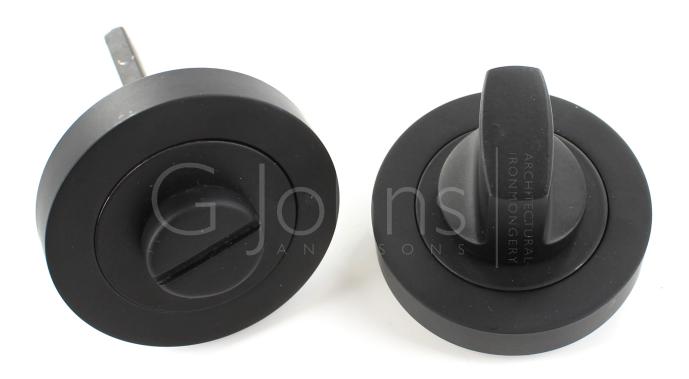

## **Product Images**

## **Description**

- Bathroom turn & release set
- 52mm x 10mm rose
- 5mm x 5mm square spindle
- Concealed fixings via screw on rose
- Coin / screw driver release allows for emergency access from outside.
- Must be used in conjunction with a bathroom dead bolt or bathroom mortice lock (sold separately).
- Matt black finish