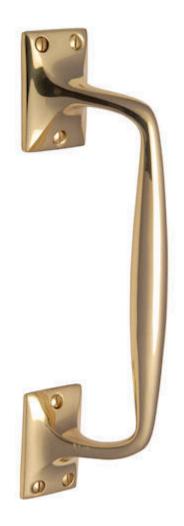

# **Cranked Design Pub Style Face Fix Pull Handle - Polished Brass (Lacquered)**

## **Description**

- Cranked design pub style pull handle for doors
- Face fix
- Classic design solid heavy cast brass pull handle
- Internal or external use

Polished brass

### Important Info Before You Buy

• Cranked design can be fitted left or right handed by turning the handle upside down