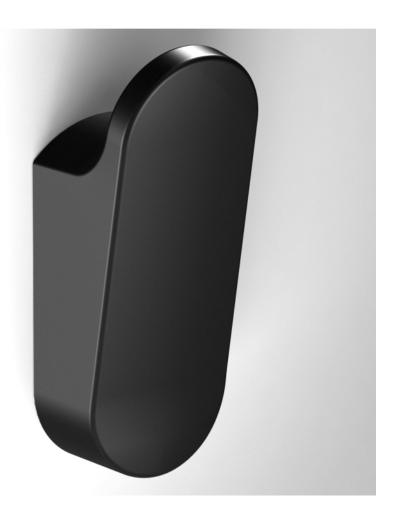

### S6 - Single Robe Hook - Matt Black

#### **Product Images**

### Description

- Modern robe hook
- Ideal for mounting to the back of a door or into a wall
- Concealed Fixed

## **Base Material**

• Solid Brass

# **Finish Detail**

Matt Black

## Dimensions

- Backplate 70mm x 26mm
- Projection 25mm

## **Unit Of Sale**

- Sold individually Each
- Supplied with wood screw fixings