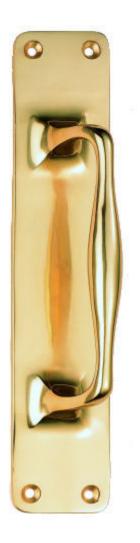

# Cranked Design Cast Brass Pull Handle On Back Plate - Polished Brass (Lacquered)

### **Product Images**

### Description

- Heavy cast brass pull handle on back plate
- Face fix
- Offset cranked style handle
- Classic design solid heavy cast brass pull handle
- Pull handle suitable for internal or external doors

### Dimensions

- Back plate 295mm x 61mm
- Handle length 170mm