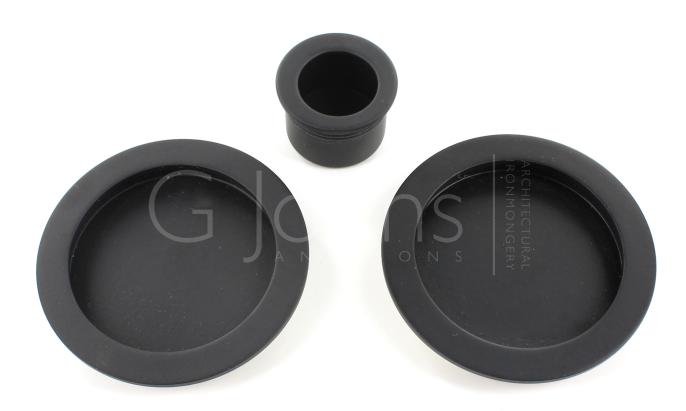

# **Product Images**

## **Description**

- Matt black flush pull handle set for sliding pocket doors.
- Round design rebated handles and circular edge pull.
- Complete kit includes.
  - $\circ~$  2x Sliding door flush handles for fitting to the inside / outside faces of the door.
  - o 1x Edge pull handle to help pull the sliding door out of the wall cavity (pocket).