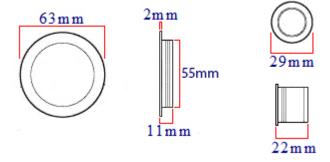

#### **Dimensions**

- Flush handles 63mm diameter overall diameter (cut out 55mm diameter x 11mm depth).
- Edge Pull 29mm diameter x 22mm depth.