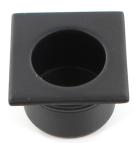

### **Description**

- Matt black flush pull handle set for sliding pocket doors.
- Square design rebated handles and square edge pull.
- Complete kit includes.
  - $\circ~$  2x Sliding door flush handles for fitting to the inside / outside faces of the door.
  - o 1x Edge pull handle to help pull the sliding door out of the wall cavity (pocket).

#### **Dimensions**

- Flush handles 57mm x 57mm overall size (cut out 49mm diameter x 11mm depth).
- Edge Pull 29mm x 29mm x 22mm depth.