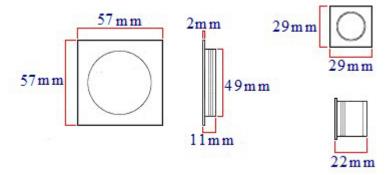

#### **Dimensions**

- Flush handles 57mm x 57mm overall size (cut out 49mm diameter x 11mm depth).
- Edge Pull 29mm x 29mm x 22mm depth.