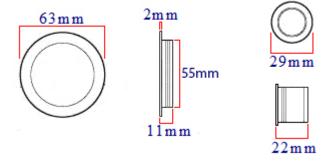

### **Dimensions**

- Flush handles 63mm diameter overall diameter (cut out 55mm diameter x 11mm depth).
- Edge Pull 29mm diameter x 22mm depth.