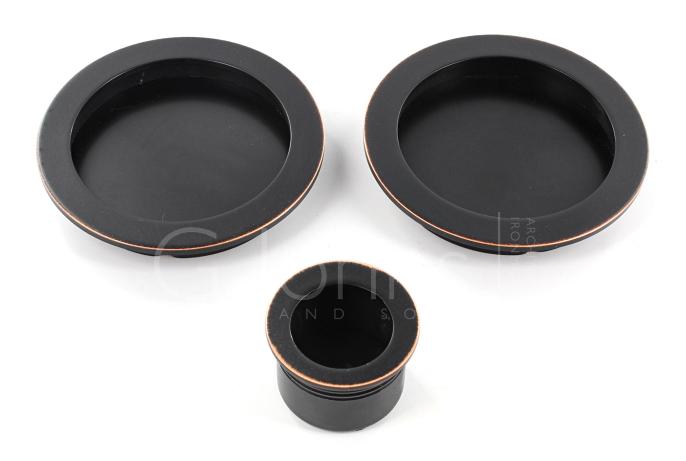

# Round Design Flush Pull Handle Set For Sliding Pocket Doors - Oil Rubbed Dark Bronze

## **Description**

- Oil rubbed dark bronze finish flush pull handle set for sliding pocket doors.
- Round design rebated handles and circular sedge pull.
- Complete kit includes.
  - $\circ~$  2x Sliding door flush handles for fitting to the inside / outside faces of the door.
  - o 1x Edge pull handle to help pull the sliding door out of the wall cavity (pocket).