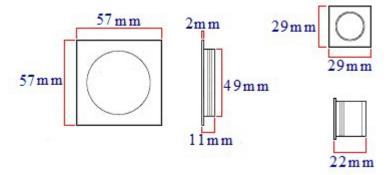

### **Dimensions**

- Flush handles 57mm x 57mm overall size (cut out 49mm diameter x 11mm depth).
- Edge Pull 29mm x 29mm x 22mm depth.