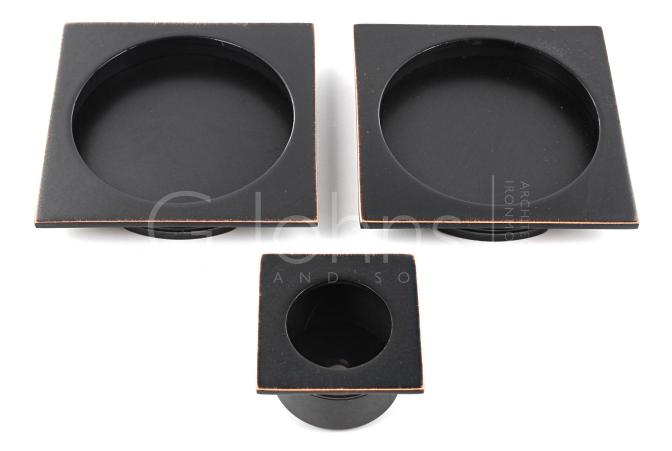

# **Product Images**

# **Description**

- Oil rubbed dark bronze finish flush pull handle set for sliding pocket doors.
- Square design rebated handles and square edge pull.
- Complete kit includes.
  - $\circ~$  2x Sliding door flush handles for fitting to the inside / outside faces of the door.
  - o 1x Edge pull handle to help pull the sliding door out of the wall cavity (pocket).