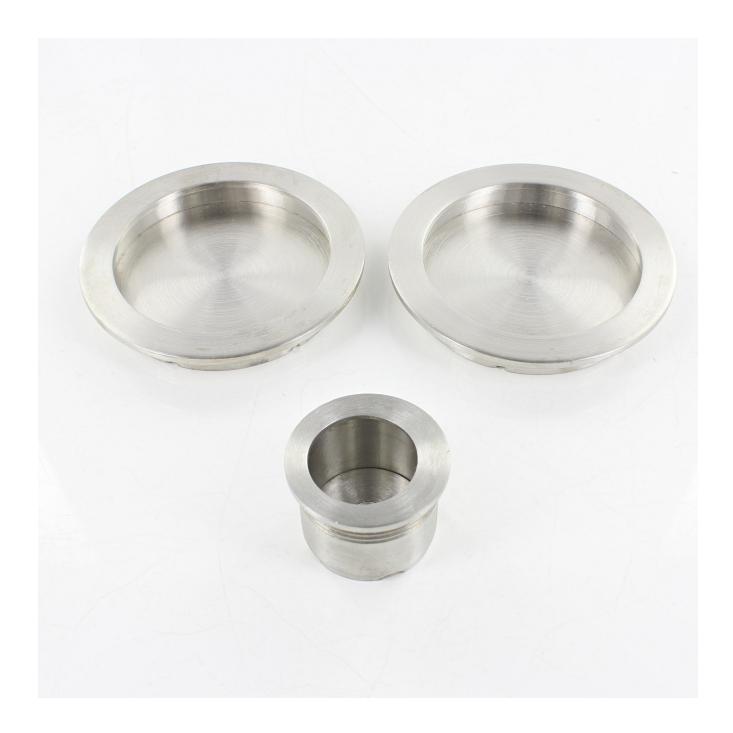

## **Description**

- Satin stainless steel flush pull handle set for sliding pocket doors.
- Round design rebated handles and circular sedge pull.
- Complete kit includes.
  - $\circ~$  2x Sliding door flush handles for fitting to the inside / outside faces of the door.
  - o 1x Edge pull handle to help pull the sliding door out of the wall cavity (pocket).

### **Dimensions**

- Flush handles 63mm diameter overall diameter (cut out 55mm diameter x 11mm depth).
- Edge Pull 29mm diameter x 22mm depth.