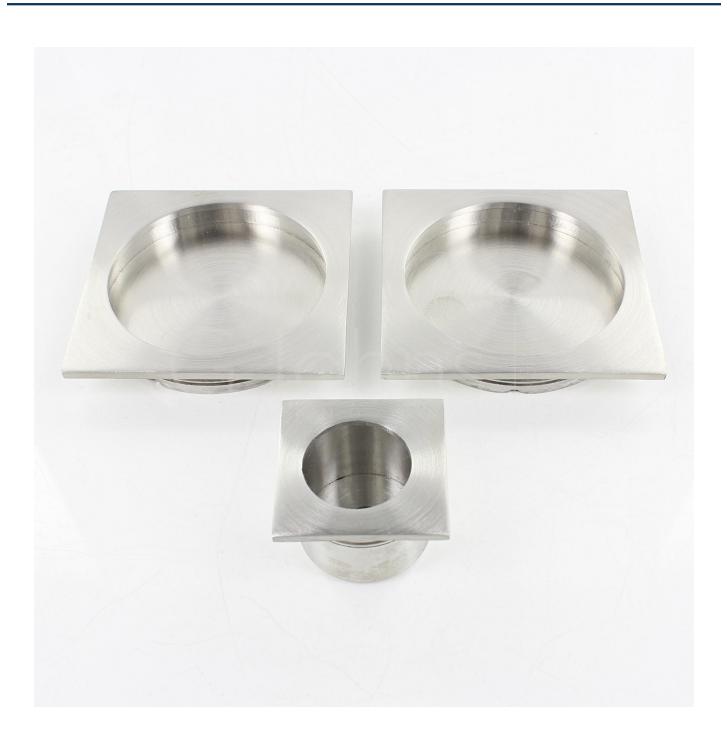

## **Product Images**

- Satin stainless steel flush pull handle set for sliding pocket doors.
- Square design rebated handles and square edge pull.
- Complete kit includes.
  - 2x Sliding door flush handles for fitting to the inside / outside faces of the door.
  - $\circ~$  1x Edge pull handle to help pull the sliding door out of the wall cavity (pocket).

#### Finish

• Satin stainless steel - (brushed finish).

### **Products in this set**

×

41545.1 - Square Design Flush Pull Handle Set For Sliding Pocket Doors - Satin Stainless Steel - Set