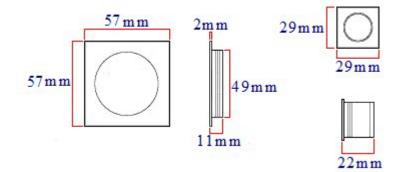

#### Dimensions

- Flush handles 57mm x 57mm overall size (cut out 49mm diameter x 11mm depth).
- Edge Pull 29mm x 29mm x 22mm depth.