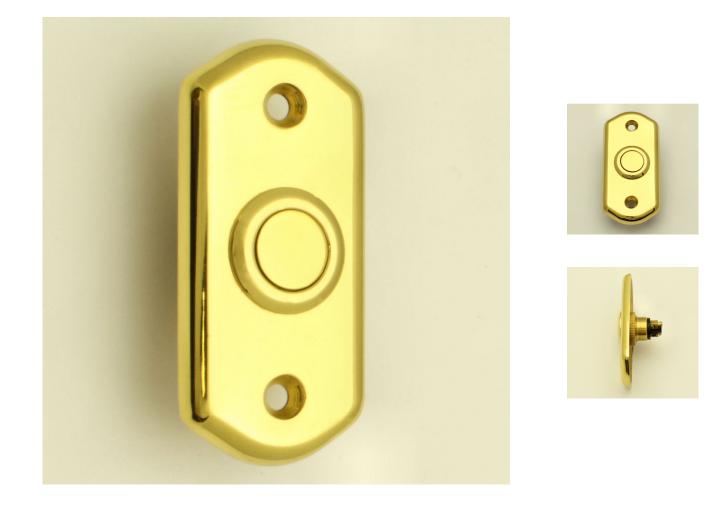

## **Product Images**

## Description

• Architectural quality shaped flush fitting bell push

### Finish

• Polished brass

#### Dimensions

- Height 76mm
- Width 38mm
- Hole Diameter Required For Contact 22mm

#### Important Info Before You Buy

- Flush fitting bell push requires a 22mm diameter drilled a depth of 20mm into wall or frame for the push to sit flush
- Suitable for mains powered (via a transformer) or battery powered systems