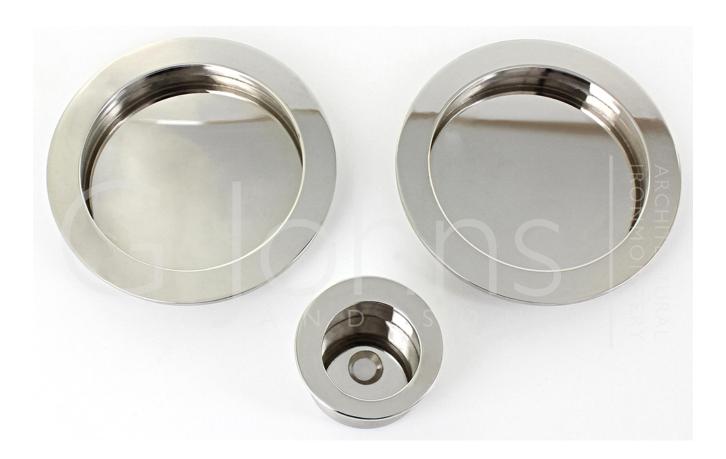

# **Description**

- Polished stainless steel flush pull handle set for sliding pocket doors.
- Round design rebated handles and circular sedge pull.
- Complete kit includes.
  - $\circ~2x$  Sliding door flush handles for fitting to the inside / outside faces of the door.
  - $\circ~$  1x Edge pull handle to help pull the sliding door out of the wall cavity (pocket).

### Finish

• Polished stainless steel - (shiny finish)