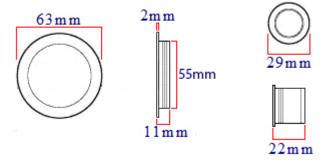

#### **Dimensions**

- Flush handles 63mm diameter overall diameter (cut out 55mm diameter x 11mm depth).
- Edge Pull 29mm diameter x 22mm depth.