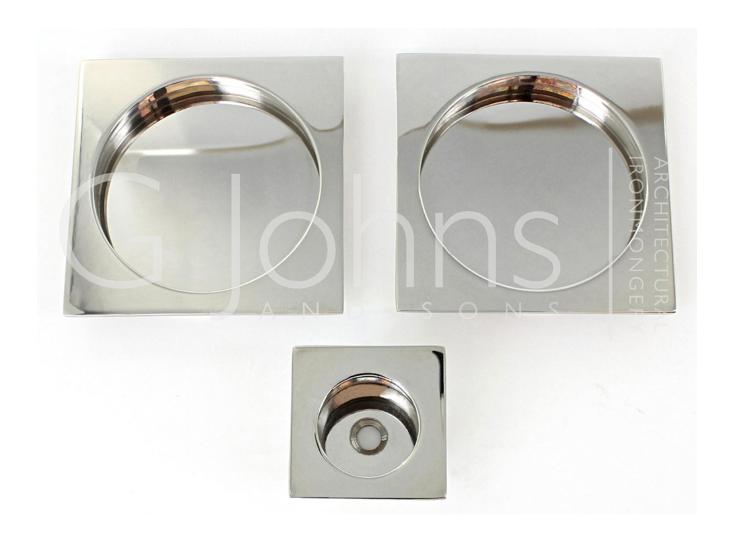

## **Product Images**

## **Description**

- Polished stainless steel flush pull handle set for sliding pocket doors.
- Square design rebated handles and square edge pull.
- Complete kit includes.
  - o 2x Sliding door flush handles for fitting to the inside / outside faces of the door.
  - o 1x Edge pull handle to help pull the sliding door out of the wall cavity (pocket).