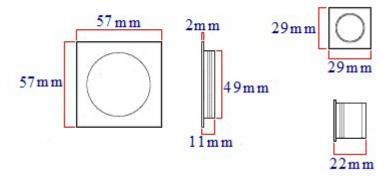

#### **Dimensions**

- Flush handles 57mm x 57mm overall size (cut out 49mm diameter x 11mm depth).
- Edge Pull 29mm x 29mm x 22mm depth.