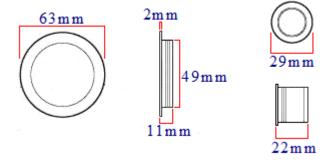

### **Dimensions**

- Flush handles 63mm diameter overall diameter (cut out 49mm diameter x 11mm depth).
- Edge Pull 29mm diameter x 22mm depth.