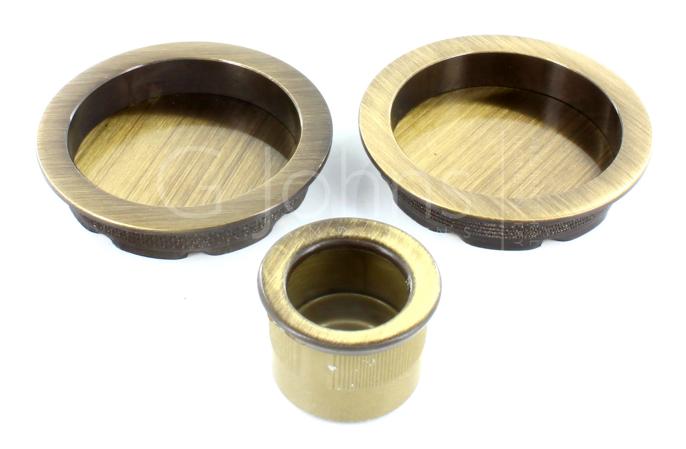

## **Product Images**

## **Description**

- Antique brass finish flush pull handle set for sliding pocket doors.
- Round design rebated handles and circular sedge pull.
- Complete kit includes.
  - $\circ~$  2x Sliding door flush handles for fitting to the inside / outside faces of the door.
  - o 1x Edge pull handle to help pull the sliding door out of the wall cavity (pocket).