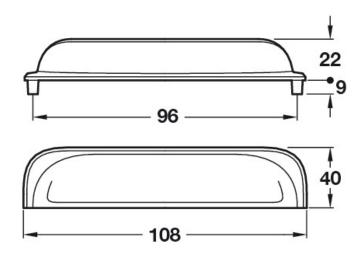

## **Size Details**

## **Unit Of Sale**

• This cabinet handle is sold individually - (Each)

41551.1 - Classic Design Half Moon Shape Cup Handle - 96mm Bolt Centres - (108mm Wide) - Aged Satin Copper (Lacquered)