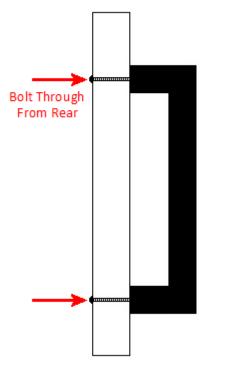

## **Fixings**

• This handle is fitted via M4 bolts from the rear of the door / drawer - see below diagram.

- Bolt through fixings provide a superior strong fixing allowing this handle to be fitted to tall or heavy doors.
- Comes supplied with M4 (diameter) x 60mm (long) bolts these long bolts are designed to be cut down to length on site.
- To save having to cut down the bolts provided we sell a range of M4 fixing bolts in various lengths. (See related products below.)