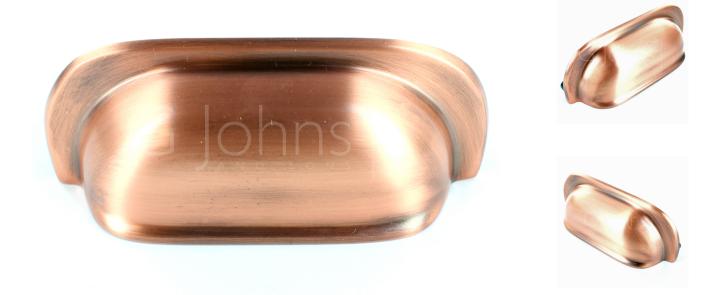

#### **Product Images**

#### Description

- A classic design half moon shape cup handle.
- Aged satin copper (brushed finish).
- Bolt through from the rear of the door or drawer fixing via M4 fixing bolts.
- Simple design is ideal for use on modern units including, kitchen cabinet doors, wardrobes, cupboard doors and drawers.