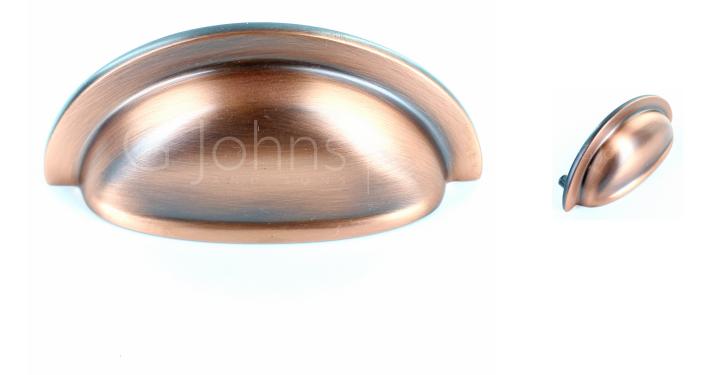

#### Classic Design Half Moon Shape Cup Handle - Aged Satin Copper (Lacquered)

#### Description

- A classic design half moon shape cup handle.
- Aged satin copper (brushed finish).
- Bolt through from the rear of the door or drawer fixing via M4 fixing bolts.
- Simple design is ideal for use on modern units including, kitchen cabinet doors, wardrobes, cupboard doors and drawers.