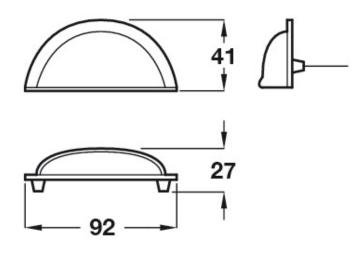

G Johns & Sons Ltd Unit D Westside Business Centre Flex Meadow Harlow, Essex CM19 5SR www.gjohns.co.uk 020 8360 7771 sales@gjohns.co.uk

#### Classic Design Half Moon Shape Cup Handle - Aged Satin Copper (Lacquered)

#### **Product Images**



#### Description

- A classic design half moon shape cup handle.
- Aged satin copper (brushed finish).
- Bolt through from the rear of the door or drawer fixing via M4 fixing bolts.
- Simple design is ideal for use on modern units including, kitchen cabinet doors, wardrobes, cupboard doors and drawers.

## **Size Details**



### **Base Material**

• Made from a solid brass.

## **Finish Details**

• Satin aged copper

## **Fixings**

• This handle is fitted via M4 bolts from the rear of the door / drawer - see below diagram.



- Bolt through fixings provide a superior strong fixing allowing this handle to be fitted to tall or heavy doors.
- Comes supplied with M4 (diameter) x 60mm (long) bolts these long bolts are designed to be cut down to length on site.
- To save having to cut down the bolts provided we sell a range of M4 fixing bolts in various lengths. (See related products below.)

# Usage

• Suitable for internal use.

## **Unit Of Sale**

• This cabinet handle is sold individually - (Each)

×

41552.1 - Classic Design Half Moon Shape Cup Handle - Aged Satin Copper (Lacquered)