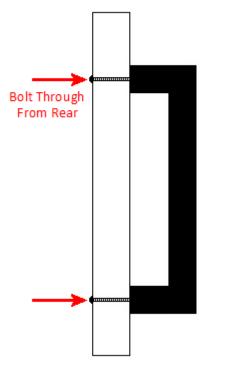

## **Fixings**

• This handle is fitted via M4 bolts from the rear of the door / drawer - see below diagram.

- Bolt through fixings provide a superior strong fixing allowing this handle to be fitted to tall or heavy doors.
- Comes supplied with M4 (diameter) x 60mm (long) bolts these long bolts are designed to be cut down to length on site.
- To save having to cut down the bolts provided we sell a range of M4 fixing bolts in various lengths. (See related products below.)