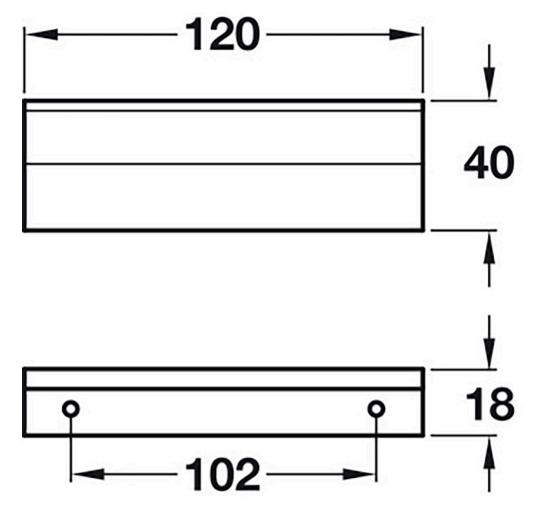

## **Size Details**

- Overall Length 120mm
- Fixing Cenres 102mm
- Projection 40mm
- Fixing Return Height 18mm