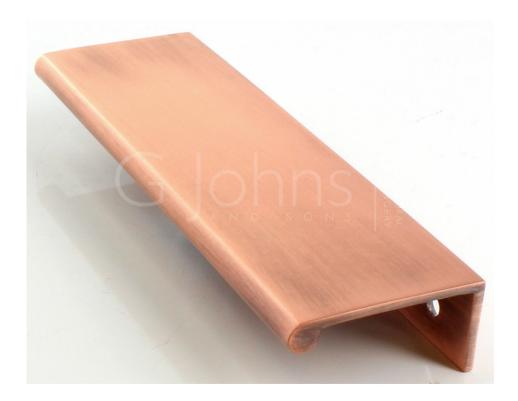

#### Flush Edge Pull - 120mm (102mm Centres) - Aged Satin Copper (Lacquered)

#### **Description**

- A modern flush edge pull.
- Aged satin copper (brushed finish).
- Simple design is ideal for use on modern units including, kitchen cabinet doors, cupboard doors and drawers.

### **Finish Details**

• Satin aged copper