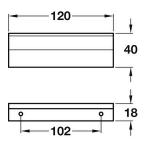

## **Size Details**

- Overall Length 120mm
- Fixing Cenres 102mm
- Projection 40mm
- Fixing Return Height 18mm