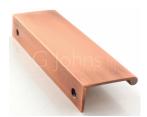

#### Flush Edge Pull - 120mm (102mm Centres) - Aged Satin Copper (Lacquered)

#### **Description**

- A modern flush edge pull.
- Aged satin copper (brushed finish).
- Simple design is ideal for use on modern units including, kitchen cabinet doors, cupboard doors and drawers.

### **Finish Details**

• Satin aged copper