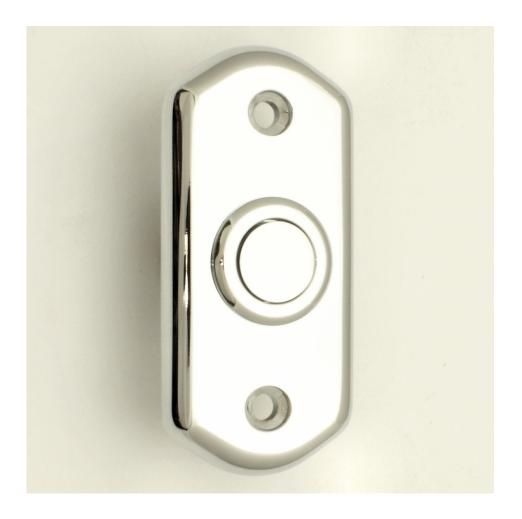

# **Shaped Flush Fit Bell Push - Polished Chrome**

# Description

• Architectural quality shaped flush fitting bell push

#### Finish

• Polished chrome

## Dimensions

- Height 76mm
- Width 38mm
- Hole Diameter Required For Contact 22mm