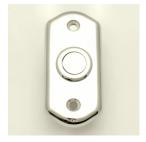

# **Shaped Flush Fit Bell Push - Polished Chrome**

# Description

• Architectural quality shaped flush fitting bell push

#### Finish

• Polished chrome