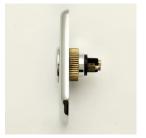

### Important Info Before You Buy

- Flush fitting bell push requires a 22mm diameter drilled a depth of 20mm into wall or frame for the push to sit flush
- $\bullet\;$  Suitable for mains powered (via a transformer) or battery powered systems