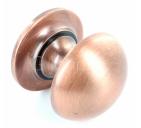

### Mushroom Shape Cupboard Knob - Aged Satin Copper (Lacquered) - 38mm Diameter Knob - Each

#### **Description**

- Mushroom shape cupboard door knob.
- Modern aged satin copper finish.
- Ideal for use on modernl units including, kitchen cabinet doors, wardrobes, cupboard doors and drawers.
- Available in 1 size only this knob measure 38mm in diameter.