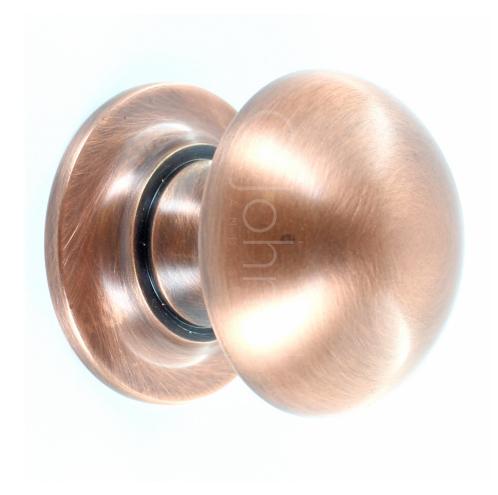

### Mushroom Shape Cupboard Knob - Aged Satin Copper (Lacquered) - 38mm Diameter Knob - Each

#### **Description**

- Mushroom shape cupboard door knob.
- Modern aged satin copper finish.
- Ideal for use on modernl units including, kitchen cabinet doors, wardrobes, cupboard doors and drawers.
- Available in 1 size only this knob measure 38mm in diameter.