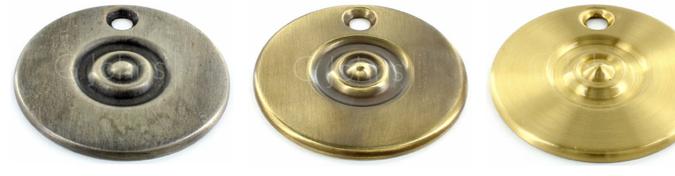

Polished Copper

Antique Copper

Satin Copper

Bronze Finish

Black Bronze

Dark Bronze

Pewter Effect

Antique Brass

Satin Brass

Polished Brass

I

Satin Nickel

(III)

Satin Chrome

Polished Chrome

Polished Nickel

Bespoke Finishing Also Available