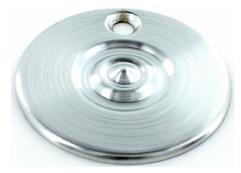

## **Clifton Square Rose**

## **Product Images**

- High quality made to order custom rose.
- This bespoke rose is suitable for use with any of our bespoke handles and can be made in any size required.
- Made in the UK from solid brass using the latest CNC technology.
- Standard dimensions: 54mm
- This rose is made to order in the UK, if you would like to change the design, add some custom detailing or alter the dimensions please contact us with your requirements.
- This range of door handles and roses is made to order in the UK with a lead time of 6 weeks.
- To co-ordinate with the lever handles in this range, we can also supply matching cupboard handles, cupboard knobs, pull handles, door knobs and sliding door handles.