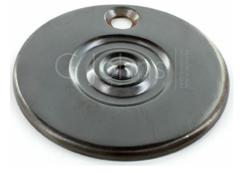

## **Clifton Square Rose**

## **Product Images**

- High quality made to order custom rose.
- This bespoke rose is suitable for use with any of our bespoke handles and can be made in any size required.
- Made in the UK from solid brass using the latest CNC technology.
- Standard dimensions: 54mm
- This rose is made to order in the UK, if you would like to change the design, add some custom detailing or alter the dimensions please contact us with your requirements.
- This range of door handles and roses is made to order in the UK with a lead time of 6 weeks.
- To co-ordinate with the lever handles in this range, we can also supply matching cupboard handles, cupboard knobs, pull handles, door knobs and sliding door handles.

Satin Brass

Polished Brass

I

Satin Nickel

(III)

Satin Chrome

Polished Chrome

Polished Nickel