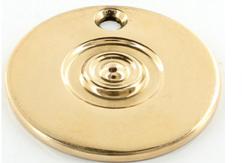

## **Clifton Square Rose**

## **Product Images**

- High quality made to order custom rose.
- This bespoke rose is suitable for use with any of our bespoke handles and can be made in any size required.
- Made in the UK from solid brass using the latest CNC technology.
- Standard dimensions: 54mm
- This rose is made to order in the UK, if you would like to change the design, add some custom detailing or alter the dimensions please contact us with your requirements.
- This range of door handles and roses is made to order in the UK with a lead time of 6 weeks.
- To co-ordinate with the lever handles in this range, we can also supply matching cupboard handles, cupboard knobs, pull handles, door knobs and sliding door handles.