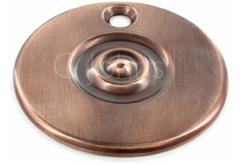

## **Clifton Square Rose**

## **Product Images**

- High quality made to order custom rose.
- This bespoke rose is suitable for use with any of our bespoke handles and can be made in any size required.
- Made in the UK from solid brass using the latest CNC technology.
- Standard dimensions: 54mm
- This rose is made to order in the UK, if you would like to change the design, add some custom detailing or alter the dimensions please contact us with your requirements.
- This range of door handles and roses is made to order in the UK with a lead time of 6 weeks.
- To co-ordinate with the lever handles in this range, we can also supply matching cupboard handles, cupboard knobs, pull handles, door knobs and sliding door handles.

Polished Copper

Antique Copper

Satin Copper

Bronze Finish

Black Bronze

Dark Bronze

Pewter Effect

Antique Brass