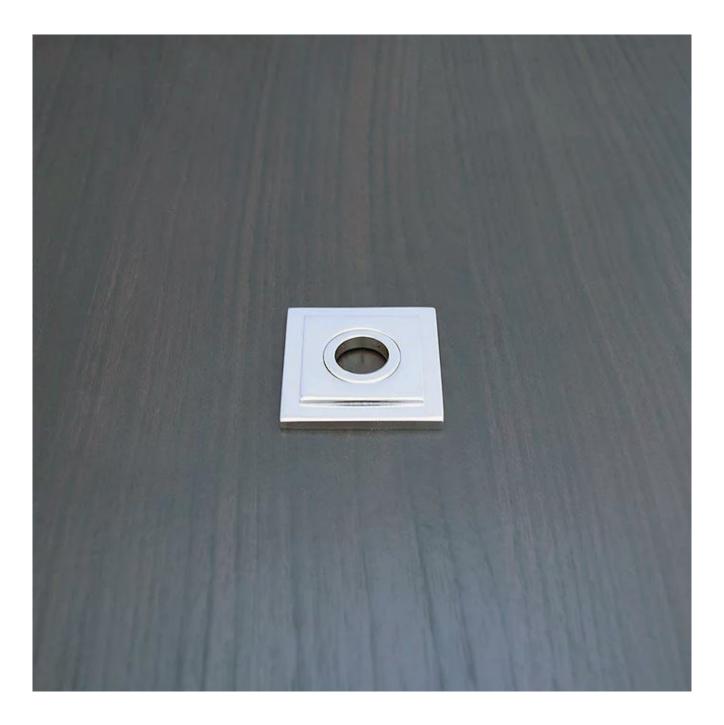

## **Clifton Square Rose**

## **Product Images**

- High quality made to order custom rose.
- This bespoke rose is suitable for use with any of our bespoke handles and can be made in any size required.
- Made in the UK from solid brass using the latest CNC technology.
- Standard dimensions: 54mm
- This rose is made to order in the UK, if you would like to change the design, add some custom detailing or alter the dimensions please contact us with your requirements.
- This range of door handles and roses is made to order in the UK with a lead time of 6 weeks.
- To co-ordinate with the lever handles in this range, we can also supply matching cupboard handles, cupboard knobs, pull handles, door knobs and sliding door handles.