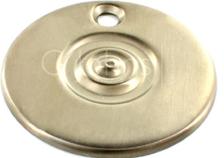

## **Clifton Square Rose**

## **Product Images**

- High quality made to order custom rose.
- This bespoke rose is suitable for use with any of our bespoke handles and can be made in any size required.
- Made in the UK from solid brass using the latest CNC technology.
- Standard dimensions: 54mm
- This rose is made to order in the UK, if you would like to change the design, add some custom detailing or alter the dimensions please contact us with your requirements.
- This range of door handles and roses is made to order in the UK with a lead time of 6 weeks.
- To co-ordinate with the lever handles in this range, we can also supply matching cupboard handles, cupboard knobs, pull handles, door knobs and sliding door handles.