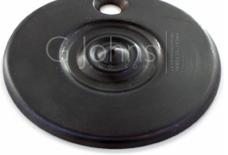

## **Clifton Square Rose**

## **Product Images**

- High quality made to order custom rose.
- This bespoke rose is suitable for use with any of our bespoke handles and can be made in any size required.
- Made in the UK from solid brass using the latest CNC technology.
- Standard dimensions: 54mm
- This rose is made to order in the UK, if you would like to change the design, add some custom detailing or alter the dimensions please contact us with your requirements.
- This range of door handles and roses is made to order in the UK with a lead time of 6 weeks.
- To co-ordinate with the lever handles in this range, we can also supply matching cupboard handles, cupboard knobs, pull handles, door knobs and sliding door handles.