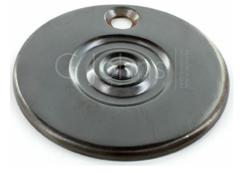

## **Product Images**

- High quality made to order custom rose.
- This bespoke rose is suitable for use with any of our bespoke handles and can be made in any size required.
- Made in the UK from solid brass using the latest CNC technology.
- Standard dimensions: 54mm
- This rose is made to order in the UK, if you would like to change the design, add some custom detailing or alter the dimensions please contact us with your requirements.
- This range of door handles and roses is made to order in the UK with a lead time of 6 weeks.
- To co-ordinate with the lever handles in this range, we can also supply matching cupboard handles, cupboard knobs, pull handles, door knobs and sliding door handles.

Polished Copper

Antique Copper

Satin Copper

Bronze Finish

Black Bronze

Dark Bronze

Pewter Effect

Antique Brass