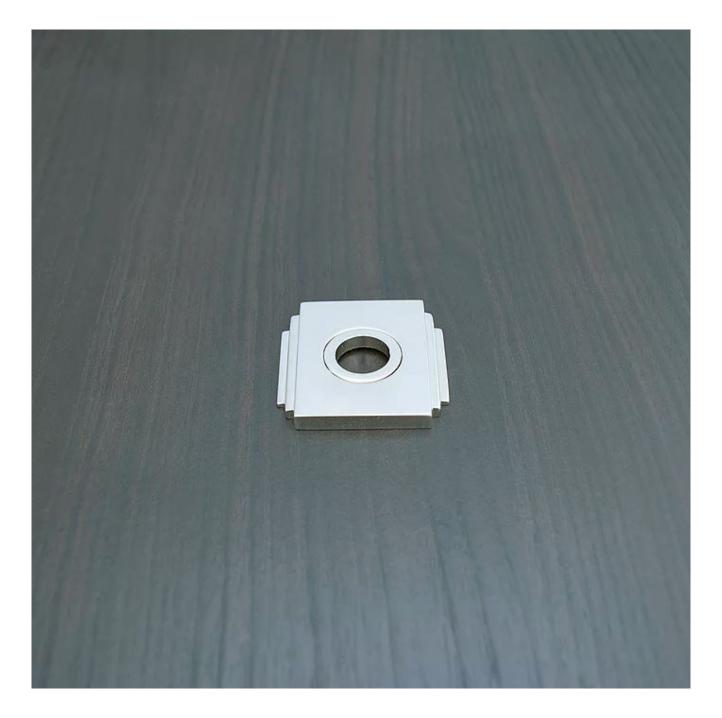

## Earl Square Stepped Rose

**£0.00** exc VAT: £0.00

## **Product Images**

- High quality made to order custom rose.
- This bespoke rose is suitable for use with any of our bespoke handles and can be made in any size required.
- Made in the UK from solid brass using the latest CNC technology.
- Standard dimensions: 54mm
- This rose is made to order in the UK, if you would like to change the design, add some custom detailing or alter the dimensions please contact us with your requirements.
- This range of door handles and roses is made to order in the UK with a lead time of 6 weeks.
- To co-ordinate with the lever handles in this range, we can also supply matching cupboard handles, cupboard knobs, pull handles, door knobs and sliding door handles.