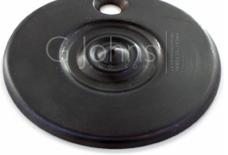

## **Product Images**

- High quality made to order custom rose.
- This bespoke rose is suitable for use with any of our bespoke handles and can be made in any size required.
- Made in the UK from solid brass using the latest CNC technology.
- Standard dimensions: 54mm
- This rose is made to order in the UK, if you would like to change the design, add some custom detailing or alter the dimensions please contact us with your requirements.
- This range of door handles and roses is made to order in the UK with a lead time of 6 weeks.
- To co-ordinate with the lever handles in this range, we can also supply matching cupboard handles, cupboard knobs, pull handles, door knobs and sliding door handles.

Polished Copper

Antique Copper

Satin Copper

Bronze Finish

Black Bronze

Dark Bronze

Pewter Effect

Antique Brass