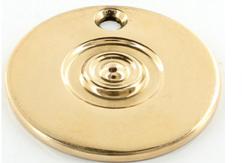

## **Product Images**

- High quality made to order custom rose.
- This bespoke rose is suitable for use with any of our bespoke handles and can be made in any size required.
- Made in the UK from solid brass using the latest CNC technology.
- Standard dimensions: 54mm
- This rose is made to order in the UK, if you would like to change the design, add some custom detailing or alter the dimensions please contact us with your requirements.
- This range of door handles and roses is made to order in the UK with a lead time of 6 weeks.
- To co-ordinate with the lever handles in this range, we can also supply matching cupboard handles, cupboard knobs, pull handles, door knobs and sliding door handles.