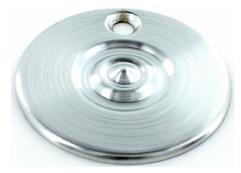

## **Product Images**

- High quality made to order custom rose.
- This bespoke rose is suitable for use with any of our bespoke handles and can be made in any size required.
- Made in the UK from solid brass using the latest CNC technology.
- Standard dimensions: 54mm
- This rose is made to order in the UK, if you would like to change the design, add some custom detailing or alter the dimensions please contact us with your requirements.
- This range of door handles and roses is made to order in the UK with a lead time of 6 weeks.
- To co-ordinate with the lever handles in this range, we can also supply matching cupboard handles, cupboard knobs, pull handles, door knobs and sliding door handles.