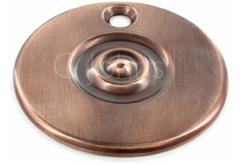

## **Product Images**

- High quality made to order custom rose.
- This bespoke rose is suitable for use with any of our bespoke handles and can be made in any size required.
- Made in the UK from solid brass using the latest CNC technology.
- Standard dimensions: 54mm
- This rose is made to order in the UK, if you would like to change the design, add some custom detailing or alter the dimensions please contact us with your requirements.
- This range of door handles and roses is made to order in the UK with a lead time of 6 weeks.
- To co-ordinate with the lever handles in this range, we can also supply matching cupboard handles, cupboard knobs, pull handles, door knobs and sliding door handles.

Polished Copper

Antique Copper

Satin Copper

Bronze Finish

Black Bronze

Dark Bronze

Pewter Effect

Antique Brass