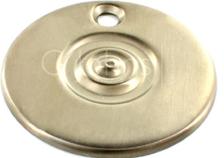

## **Product Images**

- High quality made to order custom rose.
- This bespoke rose is suitable for use with any of our bespoke handles and can be made in any size required.
- Made in the UK from solid brass using the latest CNC technology.
- Standard dimensions: 54mm
- This rose is made to order in the UK, if you would like to change the design, add some custom detailing or alter the dimensions please contact us with your requirements.
- This range of door handles and roses is made to order in the UK with a lead time of 6 weeks.
- To co-ordinate with the lever handles in this range, we can also supply matching cupboard handles, cupboard knobs, pull handles, door knobs and sliding door handles.