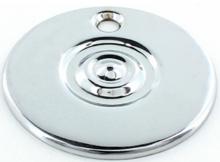

## **Product Images**

- High quality made to order custom rose.
- This bespoke rose is suitable for use with any of our bespoke handles and can be made in any size required.
- Made in the UK from solid brass using the latest CNC technology.
- Standard dimensions: 54mm
- This rose is made to order in the UK, if you would like to change the design, add some custom detailing or alter the dimensions please contact us with your requirements.
- This range of door handles and roses is made to order in the UK with a lead time of 6 weeks.
- To co-ordinate with the lever handles in this range, we can also supply matching cupboard handles, cupboard knobs, pull handles, door knobs and sliding door handles.