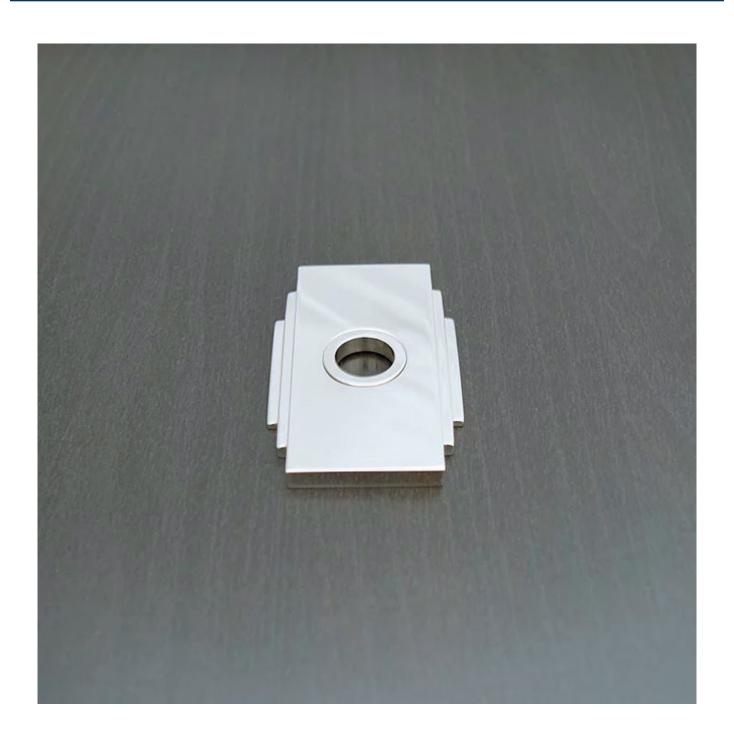

## **Garrett Rectangular Stepped Rose**

**£0.00** exc VAT: £0.00

## **Product Images**

- High quality made to order custom rose.
- This bespoke rose is suitable for use with any of our bespoke handles and can be made in any size required.
- Made in the UK from solid brass using the latest CNC technology.
- Standard dimensions: 54mm
- This rose is made to order in the UK, if you would like to change the design, add some custom detailing or alter the dimensions please contact us with your requirements.
- This range of door handles and roses is made to order in the UK with a lead time of 6 weeks.
- To co-ordinate with the lever handles in this range, we can also supply matching cupboard handles, cupboard knobs, pull handles, door knobs and sliding door handles.