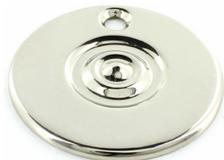

## **Product Images**

- High quality made to order custom rose.
- This bespoke rose is suitable for use with any of our bespoke handles and can be made in any size required.
- Made in the UK from solid brass using the latest CNC technology.
- Standard dimensions: 54mm
- This rose is made to order in the UK, if you would like to change the design, add some custom detailing or alter the dimensions please contact us with your requirements.
- This range of door handles and roses is made to order in the UK with a lead time of 6 weeks.
- To co-ordinate with the lever handles in this range, we can also supply matching cupboard handles, cupboard knobs, pull handles, door knobs and sliding door handles.