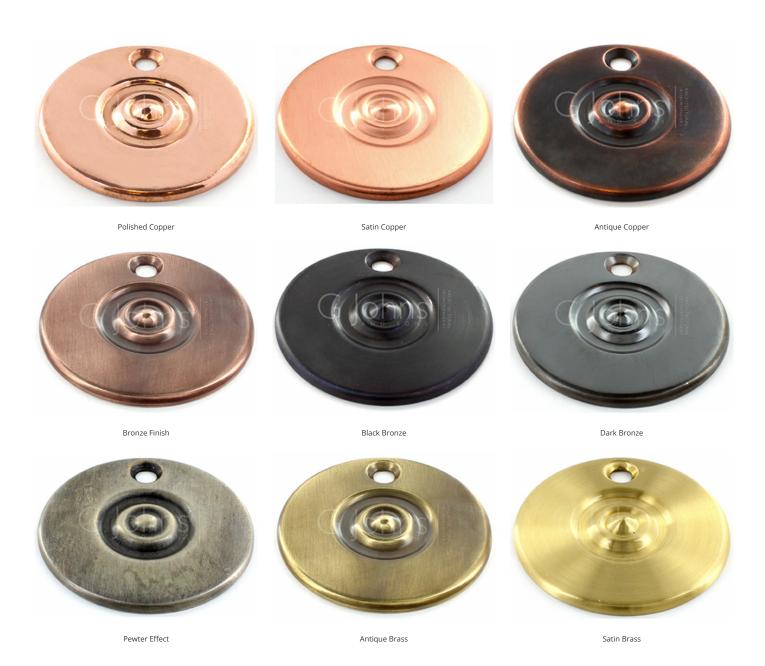

72 Company No: 00384076

## **Garrett Rectangular Stepped Rose**

**£0.00** exc VAT: £0.00

## **Product Images**



- High quality made to order custom rose.
- This bespoke rose is suitable for use with any of our bespoke handles and can be made in any size required.
- Made in the UK from solid brass using the latest CNC technology.
- Standard dimensions: 54mm
- This rose is made to order in the UK, if you would like to change the design, add some custom detailing or alter the dimensions please contact us with your requirements.
- This range of door handles and roses is made to order in the UK with a lead time of 6 weeks.
- To co-ordinate with the lever handles in this range, we can also supply matching cupboard handles, cupboard knobs, pull handles, door knobs and sliding door handles.







Satin Nickel









Polished Chrome Polished Nickel Bespoke Finishing Also Available