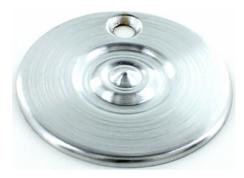

## **Product Images**

- High quality made to order custom rose.
- This bespoke rose is suitable for use with any of our bespoke handles and can be made in any size required.
- Made in the UK from solid brass using the latest CNC technology.
- Standard dimensions: 54mm
- This rose is made to order in the UK, if you would like to change the design, add some custom detailing or alter the dimensions please contact us with your requirements.
- This range of door handles and roses is made to order in the UK with a lead time of 6 weeks.
- To co-ordinate with the lever handles in this range, we can also supply matching cupboard handles, cupboard knobs, pull handles, door knobs and sliding door handles.