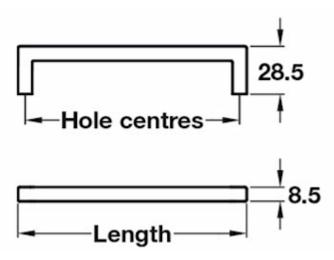

# **Size Details**

| Item Code | Bolt centers (A) | Overall Length (B) | Projection (C) | Width (D) |
|-----------|------------------|--------------------|----------------|-----------|
| 41576.1   | 128mm            | 137mm              | 28.5mm         | 8.5mm     |
| 41576.2   | 320mm            | 329mm              | 28.5mm         | 8.5mm     |
| 41576.3   | 492mm            | 500mm              | 28,5mm         | 8.5mm     |