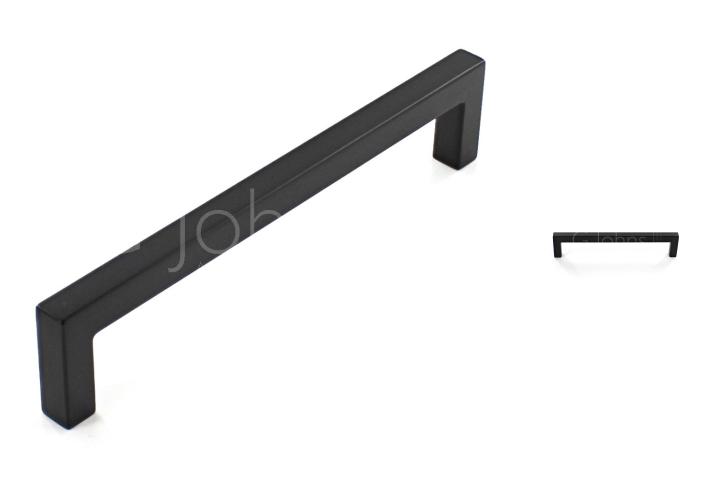

### Slim Rectangular Shape Cabinet Pull Handle For Doors & Drawers - Matt Black

#### Description

- Matt black finish slim rectangular shape cabinet pull handle.
- 8.5mm square section design.
- Matt black cabinet handles ideal for use with urban matt black door handle collection.
- Comes supplied with M4 fixing bolts.
- Suitable for use on kitchen cabinet doors, wardrobes, cupboard doors and drawers.