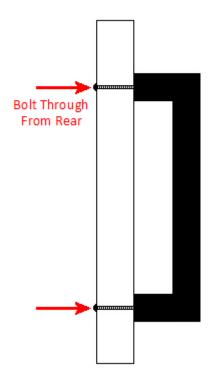

# Fixings

• This handle is fitted via M4 bolts from the rear of the door / drawer - see below diagram.

- Bolt through fixings provide a superior strong fixing allowing this handle to be fitted to tall or heavy doors.
- Comes supplied with M4 (diameter) x 25mm (long) bolts Suitable for use on 18mm thick doors.
- For doors thicker then 18mm, longer M4 fixing bolts are available to buy separately. (See related products below).