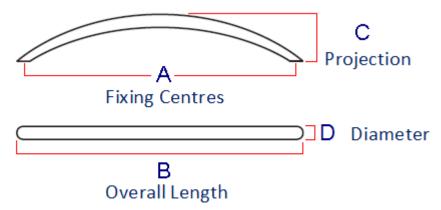

# **Size Details**

Diagram May Not Represent Actual Shape Of The Handle

| Item code | Bolt centers (A) | Overall Length (B) | Projection (C) | Diameter (D) |
|-----------|------------------|--------------------|----------------|--------------|
| 41577.2   | 128mm            | 151mm              | 30mm           | 10mm         |
| 41477.3   | 160mm            | 187mm              | 32mm           | 10mm         |