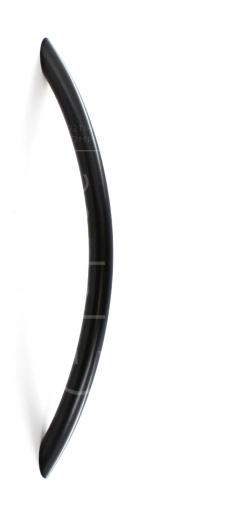

### **Product Images**

### **Description**

- A classic design bow handle, matt black finish
- Ideal for use with our urban matt black door handle colection.
- Available in two lengths.
- Comes supplied with M4 fixing bolts.
- Simple classic design is ideal for use on modern or traditional units including, kitchen cabinet doors, wardrobes, cupboard doors and drawers.