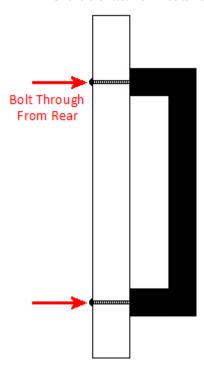

# **Fixings**

• This handle is fitted via M4 bolts from the rear of the door / drawer - see below diagram.

- Bolt through fixings provide a superior strong fixing allowing this handle to be fitted to tall or heavy doors.
- Comes supplied with M4 (diameter) x 25mm (long) bolts Suitable for use on 18mm thick doors.
- For doors thicker then 18mm, longer M4 fixing bolts are available to buy separately. (Product 30176)