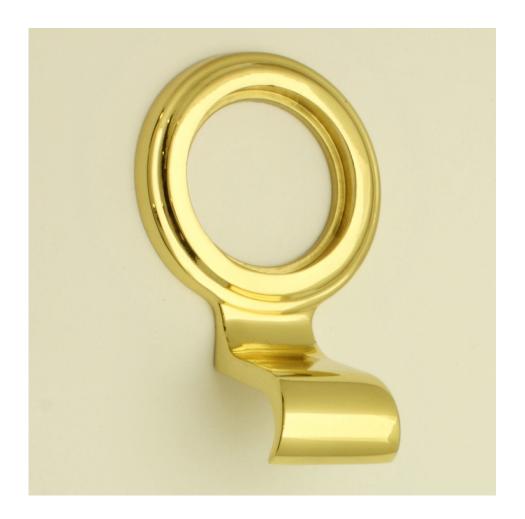

## Description

Architectural quality cylinder pull - Fits standard Yale sized cylinders - 32mm diameter - To go round the cylinder from a night latch

### Dimensions

- Height 76mm
- Width (At Widest Point) 45mm
- Projection From Door 28mm
- Hole diameter 32mm

#### Important Info Before You Buy

- This cylinder pull is designed to replace the ring round the cylinder
- To fit Take of the lock on the inside of the door Pull out the cylinder Remove the ring Put the pull on the door (drill a small hole for grub screw) Push cylinder through door Fix lock back on to inside of the door
- Comes with small grub screw to stop the pull spinning round
- Suits standard Yale sized cylinders 32mm diameter