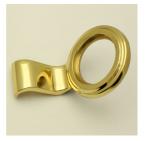

## Description

Architectural quality cylinder pull - Fits standard Yale sized cylinders - 32mm diameter - To go round the cylinder from a night latch

#### Important Info Before You Buy

- This cylinder pull is designed to replace the ring round the cylinder
- To fit Take of the lock on the inside of the door Pull out the cylinder Remove the ring Put the pull on the door (drill a small hole for grub screw) Push cylinder through door Fix lock back on to inside of the door
- Comes with small grub screw to stop the pull spinning round
- Suits standard Yale sized cylinders 32mm diameter