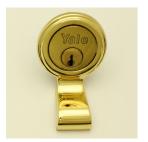

## Description

Architectural quality cylinder pull - Fits standard Yale sized cylinders - 32mm diameter - To go round the cylinder from a night latch

#### Important Info Before You Buy

- This cylinder pull is designed to replace the ring round the cylinder
- To fit Take of the lock on the inside of the door Pull out the cylinder Remove the ring Put the pull on the door (drill a small hole for grub screw) Push cylinder through door Fix lock back on to inside of the door
- Comes with small grub screw to stop the pull spinning round
- Suits standard Yale sized cylinders 32mm diameter