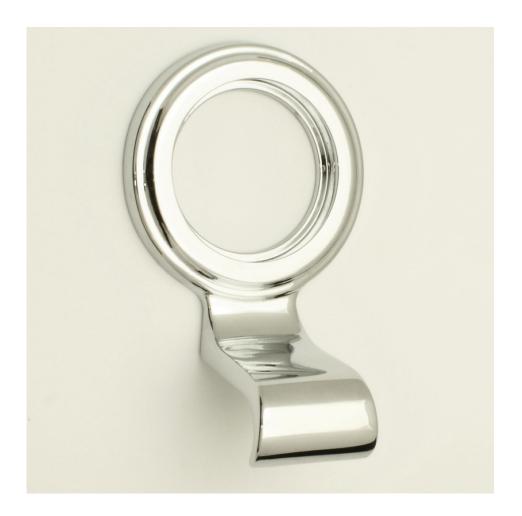

# **Architectural Cylinder Pull - Polished Chrome**

# Description

Architectural quality cylinder pull - Fits standard Yale sized cylinders - 32mm diameter - To go round the cylinder from a night latch

### Dimensions

- Height 76mm
- Width (At Widest Point) 45mm
- Projection From Door 28mm
- Hole diameter 32mm