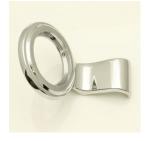

# Description

Architectural quality cylinder pull - Fits standard Yale sized cylinders - 32mm diameter - To go round the cylinder from a night latch

### Dimensions

- Height 76mm
- Width (At Widest Point) 45mm
- Projection From Door 28mm
- Hole diameter 32mm