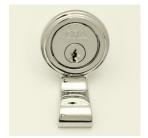

# Description

Architectural quality cylinder pull - Fits standard Yale sized cylinders - 32mm diameter - To go round the cylinder from a night latch

#### Important Info Before You Buy

- This cylinder pull is designed to replace the ring round the cylinder
- To fit Take of the lock on the inside of the door Pull out the cylinder Remove the ring Put the pull on the door (drill a small hole for grub screw) Push cylinder through door Fix lock back on to inside of the door
- Comes with small grub screw to stop the pull spinning round
- Suits standard Yale sized cylinders 32mm diameter